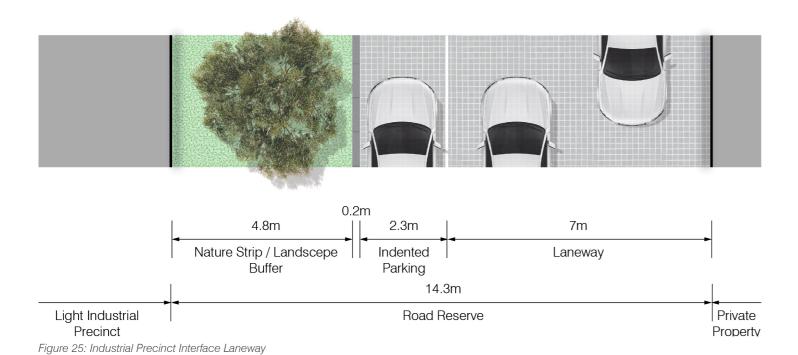

## STREET PROFILES

# Wetlands Interface Street Property Boundary - Street L 1.5m Setback 0.3m 0.05m 2.65m 5.8m 5.5m 2.3m 1.5m Nature Strip Nature Strip Footpath 90° Indented Parking Road Pavement 18.3m Road Reserve Private Property Nature Reserve

Figure 23: Wetlands Interface Street

### STREET PROFILES

#### Linear Park Interface Street 3.9



Road Pavement (parking on both sides)

11.65m

Road Reserve

Nature Strip | Footpath

Private Property

Figure 24: Linear Park Interface Street

Private Property

Nature Reserve

### STREET PROFILES

### 3.10 Industrial Precinct Interface Laneway









Figure 26: Typical Laneway