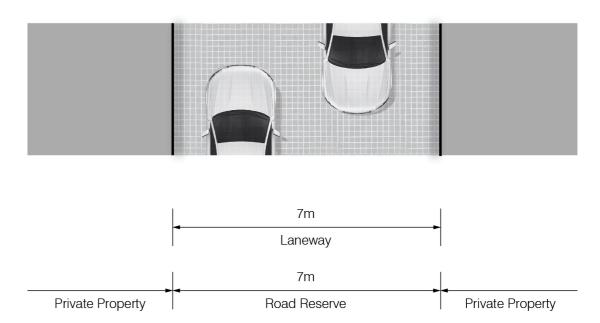

## STREET PROFILES

# Wetlands Interface Street Property Boundary - Street L 1.5m Setback 0.3m 0.05m 2.65m 5.8m 5.5m 2.3m 1.5m Nature Strip Nature Strip Footpath 90° Indented Parking Road Pavement 18.3m Road Reserve Private Property Nature Reserve

Figure 23: Wetlands Interface Street

### STREET PROFILES

#### Linear Park Interface Street 3.9



Road Pavement (parking on both sides)

11.65m

Road Reserve

Nature Strip | Footpath

Private Property

Figure 24: Linear Park Interface Street

Private Property

Nature Reserve

### STREET PROFILES

### 3.10 Industrial Precinct Interface Laneway









Figure 26: Typical Laneway