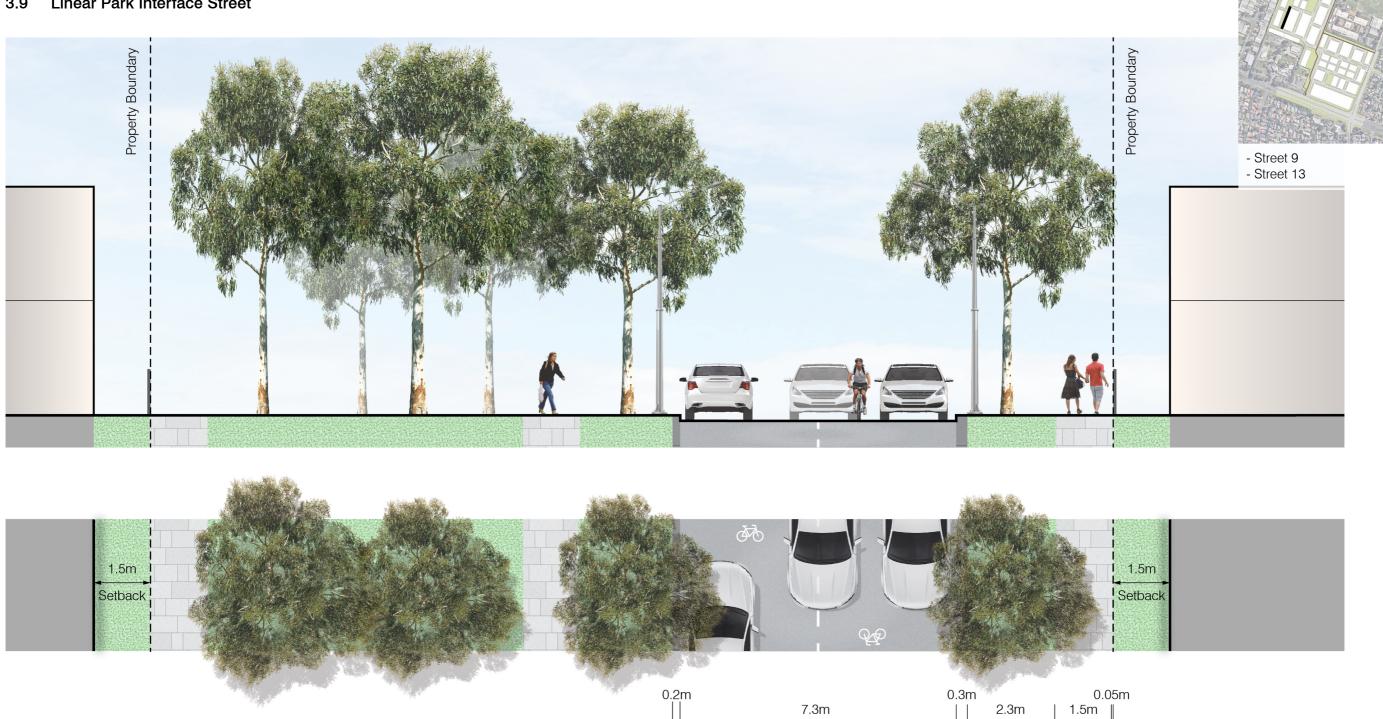

#### Linear Park Interface Street 3.9

Road Pavement (parking on both sides)

11.65m

Road Reserve

Nature Strip | Footpath

Private Property

Figure 24: Linear Park Interface Street

Private Property