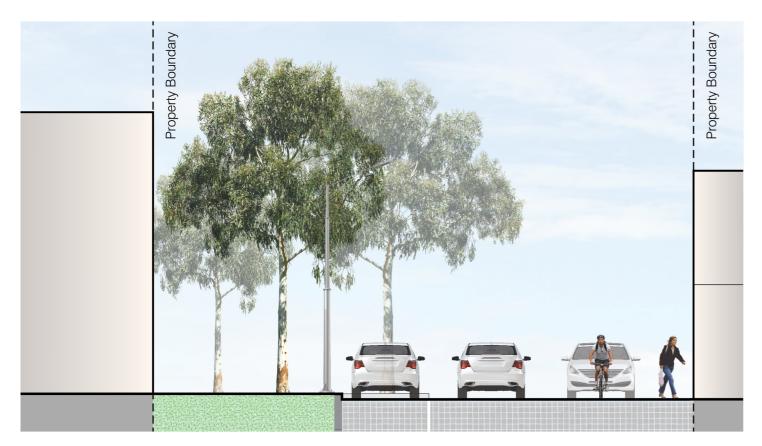

#### Linear Park Interface Street 3.9

Road Pavement (parking on both sides)

11.65m

Road Reserve

Nature Strip | Footpath

Private Property

Figure 24: Linear Park Interface Street

Private Property