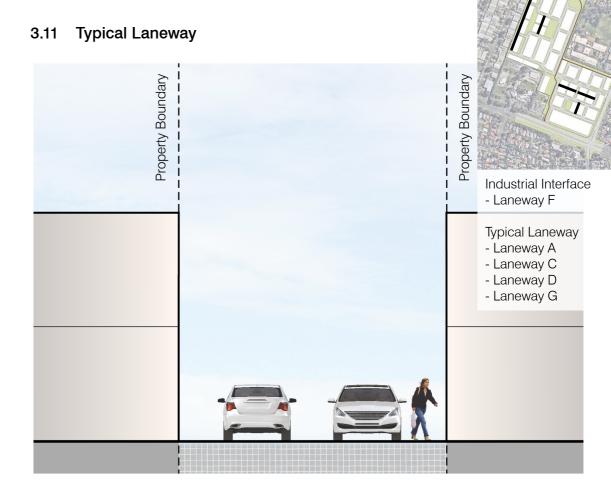

## STREET PROFILES

# Wetlands Interface Street Property Boundary - Street L 1.5m Setback 0.3m 0.05m 2.65m 5.8m 5.5m 2.3m 1.5m Nature Strip Nature Strip Footpath 90° Indented Parking Road Pavement 18.3m Road Reserve Private Property Nature Reserve

Figure 23: Wetlands Interface Street

### STREET PROFILES

#### Linear Park Interface Street 3.9



Road Pavement (parking on both sides)

11.65m

Road Reserve

Nature Strip | Footpath

Private Property

Figure 24: Linear Park Interface Street

Private Property

Nature Reserve

### STREET PROFILES

### 3.10 Industrial Precinct Interface Laneway









Figure 26: Typical Laneway