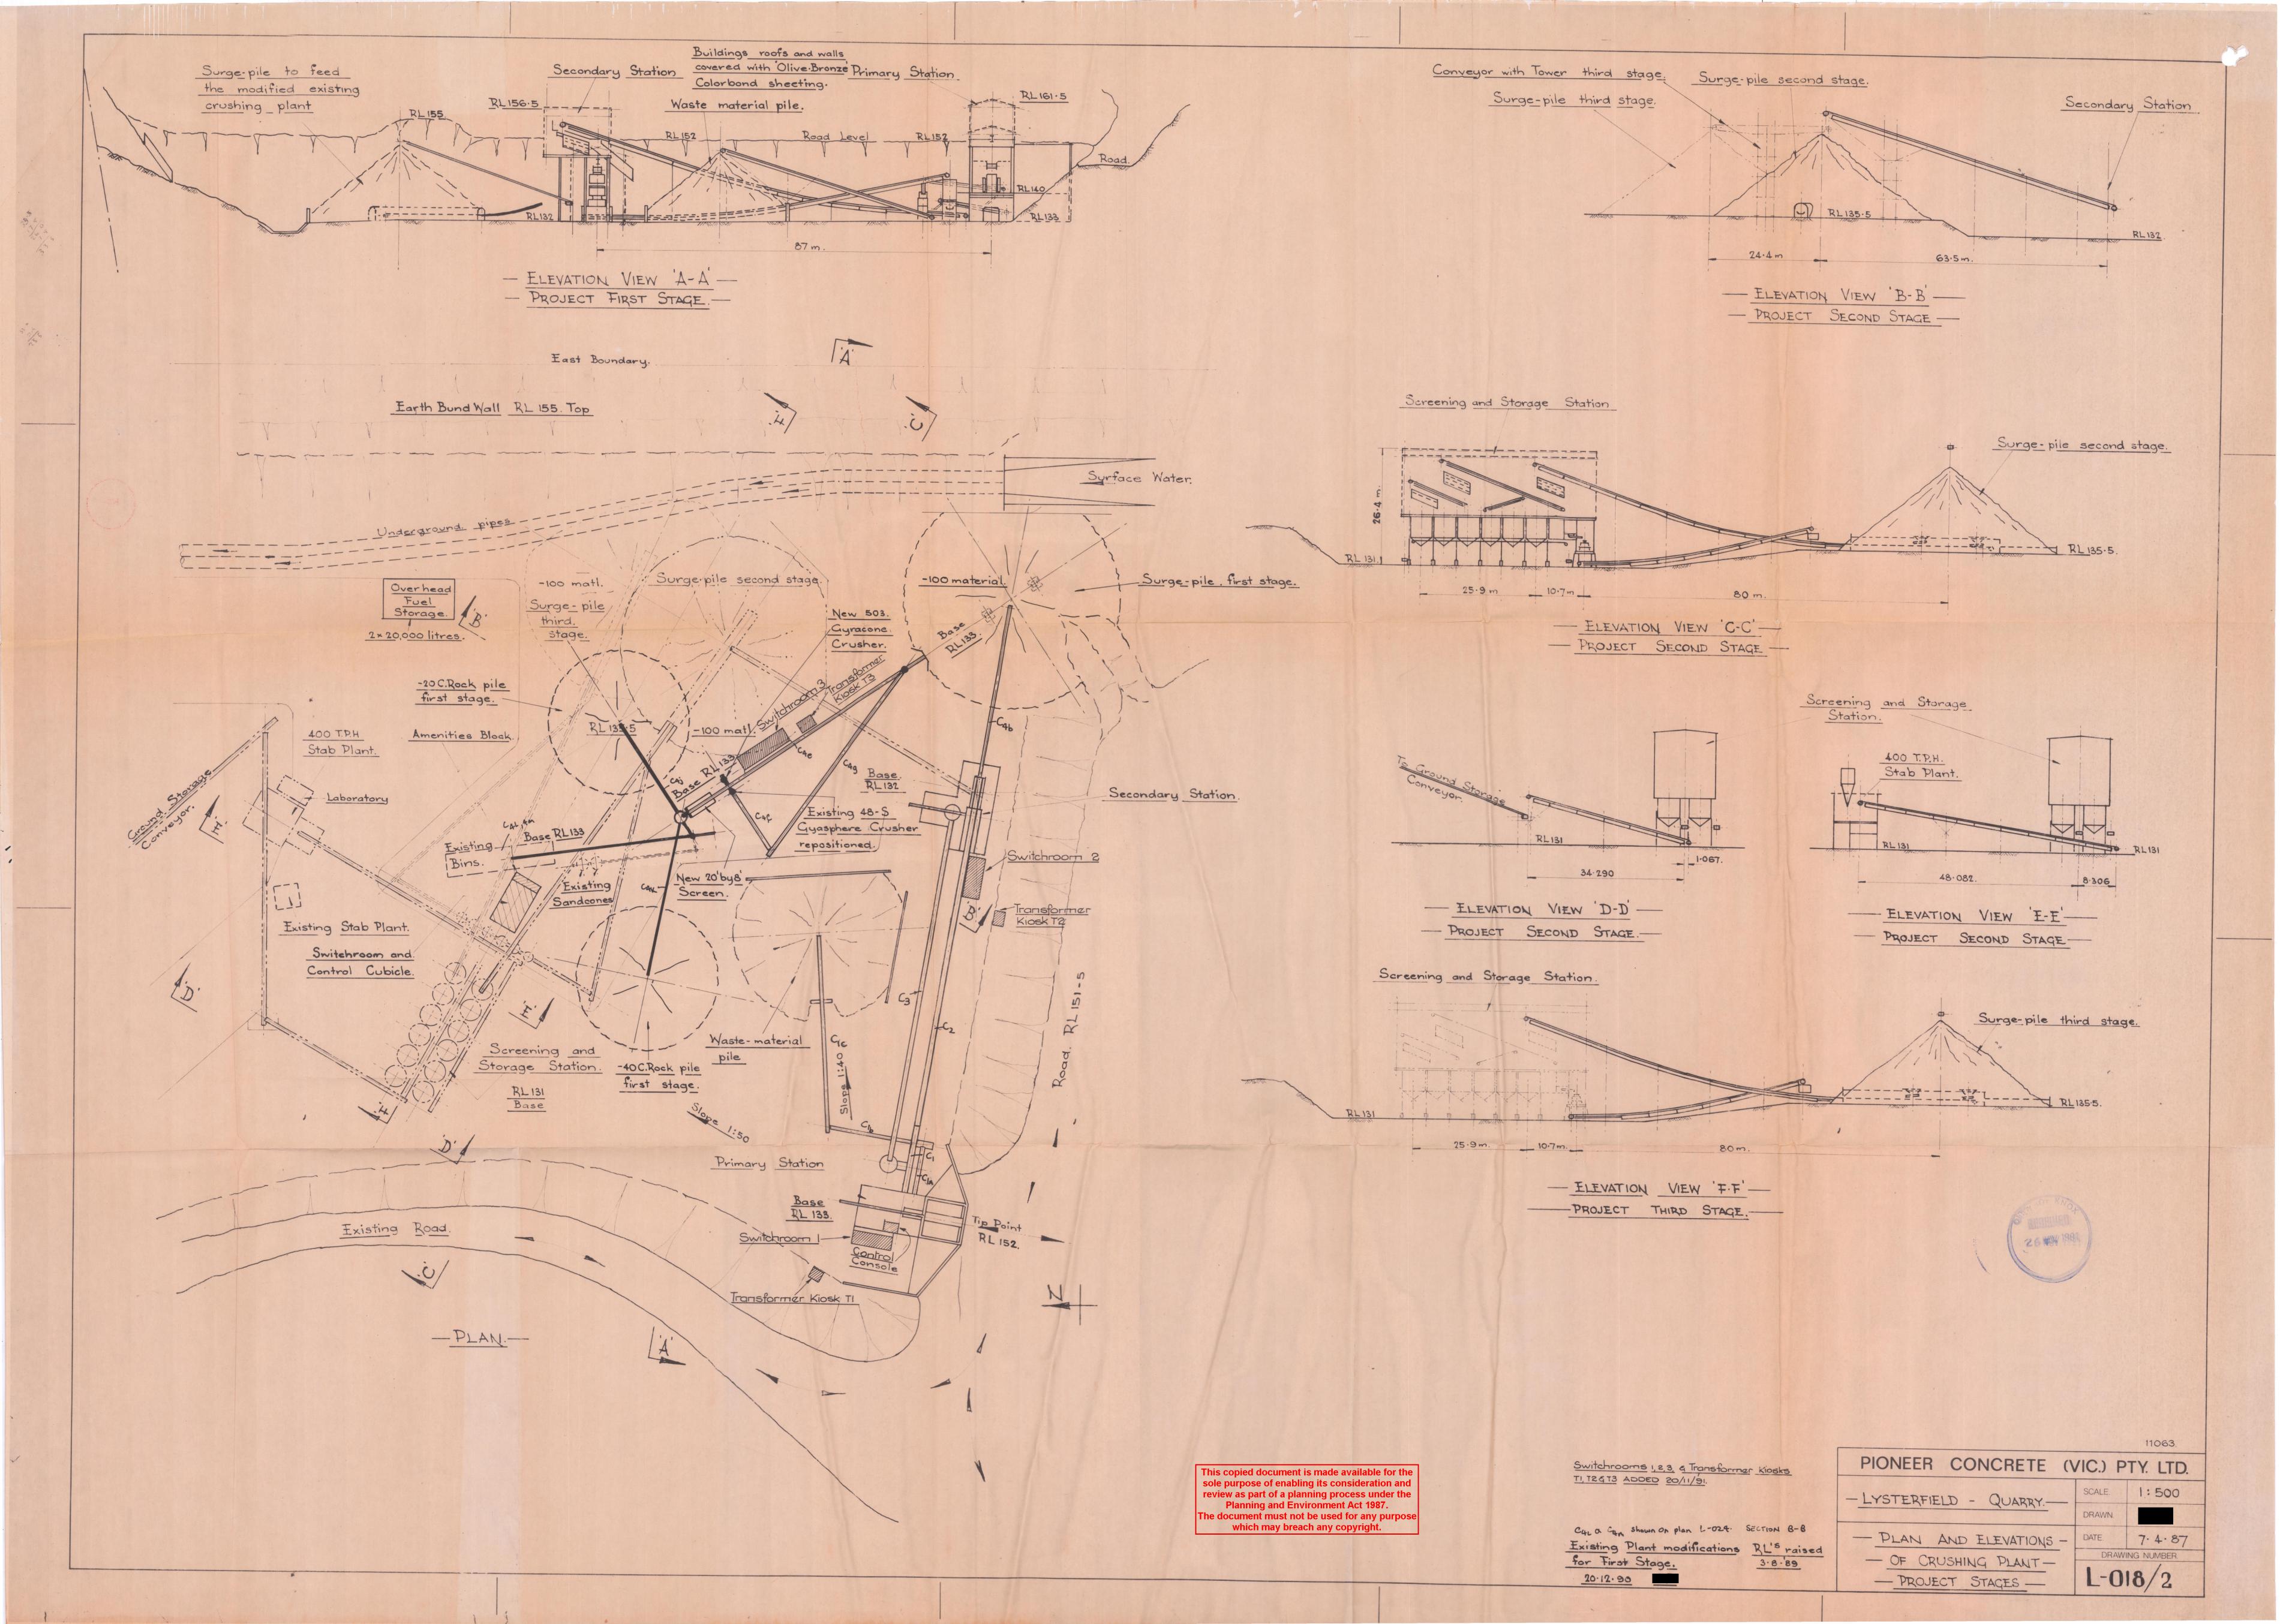

160/6/04/01 (35)

27th November, 1991

W.B.C.T. Consultants Ltd.,

Attention:

Your Ref: 11063

Dear Sir,

Re: Minor Modifications to Proposed Crushing Plant - Pioneer Concrete
- Wellington Road, Lysterfield.

It is advised that the amended plan submitted and showing minor modifications to the proposed crushing plant at the above premises is satisfactory and approved subject to compliance with Planning Permit KNX 1892, issued for the plant on the 7th February, 1990.