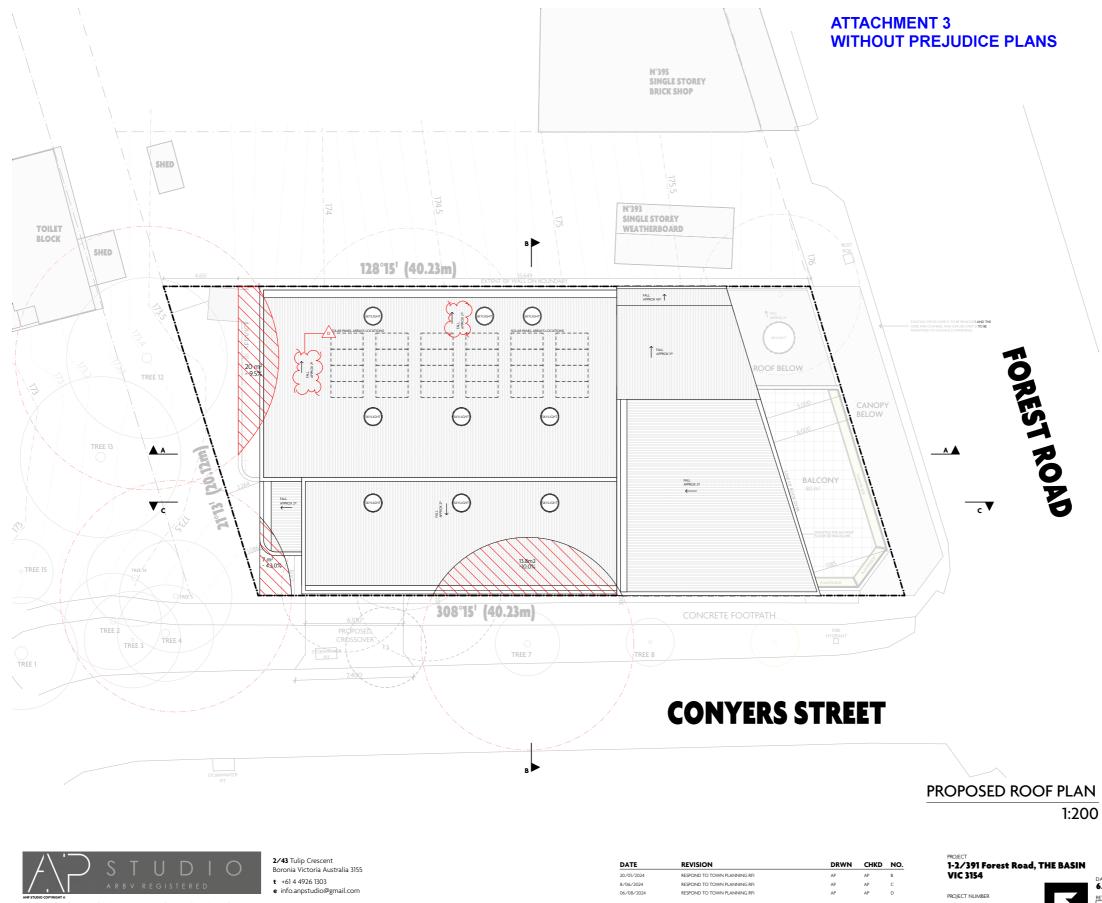

# Amended Development Plans

- 1. Prior to the commencement of the development approved under this Permit, amended development plans to the satisfaction of the Responsible Authority must be submitted to and approved by the Responsible Authority. The development plans must be approved prior to other plans required by this permit. When approved, the plans will be endorsed and will then form part of the permit. The plans must be drawn to scale with dimensions. The plans must be generally in accordance with the plans submitted with the application but modified to show:
  - 1.1 Modifications to the building to ensure the development complies with the overall building height and internal ceiling height requirements of the Design and Development Overlay Schedule 11 (DDO11) by reducing the overall building height in accordance with the 'without prejudice' plans included as Attachment 3 (Plans prepared by AP Studio dated 6/9/24, REV D).
  - 1.2 All car parking spaces must be designed in accordance with Diagram 1 of the Knox Planning Scheme, Clause 52.06 in relation to clearances around the parking spaces.

# Amended Development Plans

- 1. Prior to the commencement of the development approved under this Permit, amended development plans to the satisfaction of the Responsible Authority must be submitted to and approved by the Responsible Authority. The development plans must be approved prior to other plans required by this permit. When approved, the plans will be endorsed and will then form part of the permit. The plans must be drawn to scale with dimensions. The plans must be generally in accordance with the plans submitted with the application but modified to show:
  - 1.1 Modifications to the building to ensure the development complies with the overall building height and internal ceiling height requirements of the Design and Development Overlay Schedule 11 (DDO11) by reducing the overall building height in accordance with the 'without prejudice' plans included as Attachment 3 (Plans prepared by AP Studio dated 6/9/24, REV D).
  - 1.2 All car parking spaces must be designed in accordance with Diagram 1 of the Knox Planning Scheme, Clause 52.06 in relation to clearances around the parking spaces. Should the Charging Point create a vertical obstruction, it may be relocated to the rear of the space and be no longer than 1.75m in length (as shown at parking space 13).
  - **1.3** The accessible car parking spaces must be at least 2.4m wide with an adjacent shared area 2.4m wide. Accessible parking spaces are to be located as close as possible to entrances, line marked and signed in accordance with AS2890.6.
  - **1.4** Accessway grades must not be steeper than 1:10 within 5 metres of the frontage for at least a width of 2.75m (on the exit side of the accessway).
  - **1.5** A dividing line or similar is installed with traffic direction arrows to designate the side of the accessway for exiting drivers.
  - **1.6** A warning system (together with an appropriately marked stopping/waiting area) must be installed on both floors of the car park that reduce instances where vehicles traveling in opposite directions occurs on the ramp.
  - 1.7 Any gates or similar device controlling vehicular access to the car park must be located at a minimum of 6m inside the property to allow vehicles to store clear of the footpath and the Conyers Street carriageway.