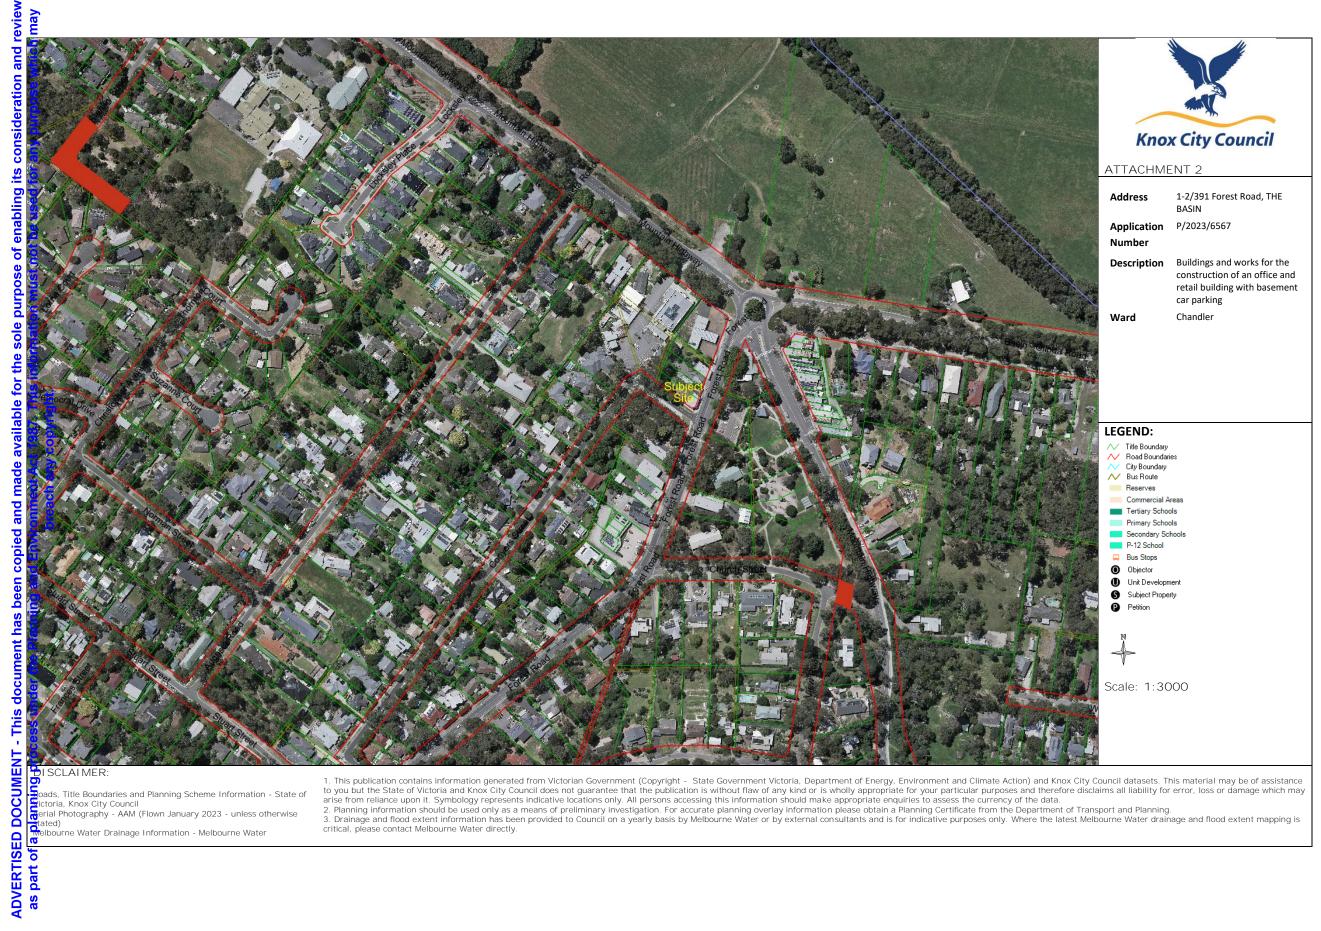

# 4.1 1-2/391 Forest Road, The Basin

| Final Report Destination: | Council                                                   |
|---------------------------|-----------------------------------------------------------|
| Paper Type:               | For Decision                                              |
| Author:                   | Principal Planner, Nancy Neil                             |
| Manager:                  | Acting Manager City Planning & Building, Katherine Walker |
| Executive:                | Director City Liveability, Matt Kelleher                  |

# SUMMARY

This report considers Planning Application P/2023/6567 for the construction of an office and retail building with basement car parking at 1-2/391 Forest Road, The Basin.

The recommended decision in this report has been determined by the Officer Responsible not to contravene the provisions of the Local Government Act 2020 or the Election Period Policy with respect to major decisions or inappropriate decisions.

# 1. DISCUSSION

A new application P/2023/6567 has been lodged with Council for the construction of an office and retail building with basement car parking at 1-2/391 Forest Road, The Basin.

It is considered the development will provide an appropriate balance between maximising commercial activity while protecting key views to the Dandenong Ranges from within The Basin Village Neighbourhood Activity Centre.