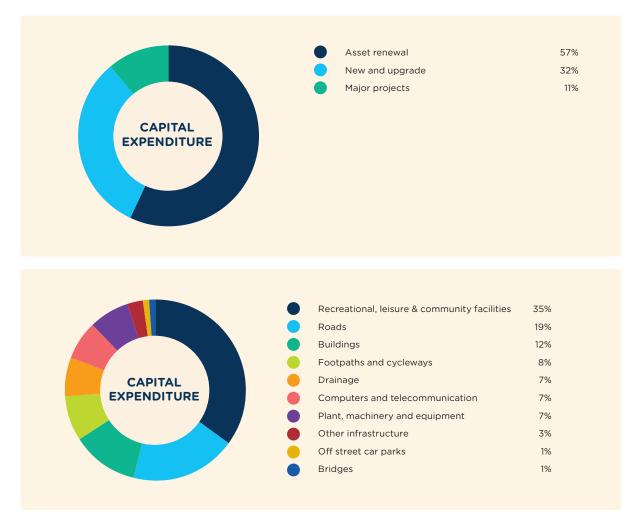

SUMMARY

Knox City Council's 2023-24 Annual Report is presented to Council for consideration, in accordance with the *Local Government Act 2020* (Vic).

The recommended decision in this report has been determined by the Officer Responsible not to contravene the provisions of the Local Government Act 2020 or the Election Period Policy with respect to major decisions or inappropriate decisions.

# RECOMMENDATION

That Council resolve to:

- 1. Consider and endorse the 2023-24 Annual Report in accordance with Sections 98 and 99 of the *Local Government Act 2020* (Vic), and
- 2. Note that the 2023-24 Annual Report will be made available via Council's website.