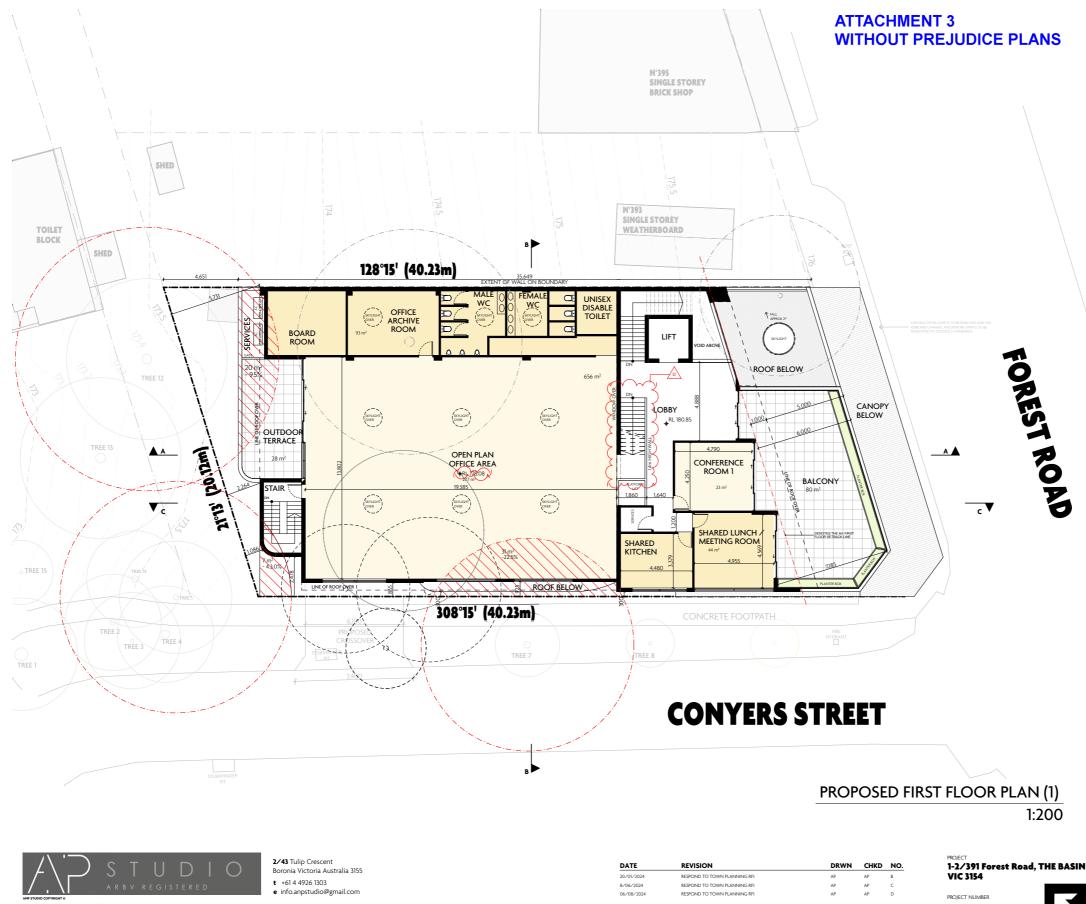

# Amended Development Plans

- 1. Prior to the commencement of the development approved under this Permit, amended development plans to the satisfaction of the Responsible Authority must be submitted to and approved by the Responsible Authority. The development plans must be approved prior to other plans required by this permit. When approved, the plans will be endorsed and will then form part of the permit. The plans must be drawn to scale with dimensions. The plans must be generally in accordance with the plans submitted with the application but modified to show:
  - 1.1 Modifications to the building to ensure the development complies with the overall building height and internal ceiling height requirements of the Design and Development Overlay Schedule 11 (DDO11) by reducing the overall building height in accordance with the 'without prejudice' plans included as Attachment 3 (Plans prepared by AP Studio dated 6/9/24, REV D).
  - 1.2 All car parking spaces must be designed in accordance with Diagram 1 of the Knox Planning Scheme, Clause 52.06 in relation to clearances around the parking spaces.

# Amended Development Plans

- 1. Prior to the commencement of the development approved under this Permit, amended development plans to the satisfaction of the Responsible Authority must be submitted to and approved by the Responsible Authority. The development plans must be approved prior to other plans required by this permit. When approved, the plans will be endorsed and will then form part of the permit. The plans must be drawn to scale with dimensions. The plans must be generally in accordance with the plans submitted with the application but modified to show:
  - 1.1 Modifications to the building to ensure the development complies with the overall building height and internal ceiling height requirements of the Design and Development Overlay Schedule 11 (DDO11) by reducing the overall building height in accordance with the 'without prejudice' plans included as Attachment 3 (Plans prepared by AP Studio dated 6/9/24, REV D).
  - 1.2 All car parking spaces must be designed in accordance with Diagram 1 of the Knox Planning Scheme, Clause 52.06 in relation to clearances around the parking spaces. Should the Charging Point create a vertical obstruction, it may be relocated to the rear of the space and be no longer than 1.75m in length (as shown at parking space 13).
  - **1.3** The accessible car parking spaces must be at least 2.4m wide with an adjacent shared area 2.4m wide. Accessible parking spaces are to be located as close as possible to entrances, line marked and signed in accordance with AS2890.6.
  - **1.4** Accessway grades must not be steeper than 1:10 within 5 metres of the frontage for at least a width of 2.75m (on the exit side of the accessway).
  - **1.5** A dividing line or similar is installed with traffic direction arrows to designate the side of the accessway for exiting drivers.
  - **1.6** A warning system (together with an appropriately marked stopping/waiting area) must be installed on both floors of the car park that reduce instances where vehicles traveling in opposite directions occurs on the ramp.
  - 1.7 Any gates or similar device controlling vehicular access to the car park must be located at a minimum of 6m inside the property to allow vehicles to store clear of the footpath and the Conyers Street carriageway.