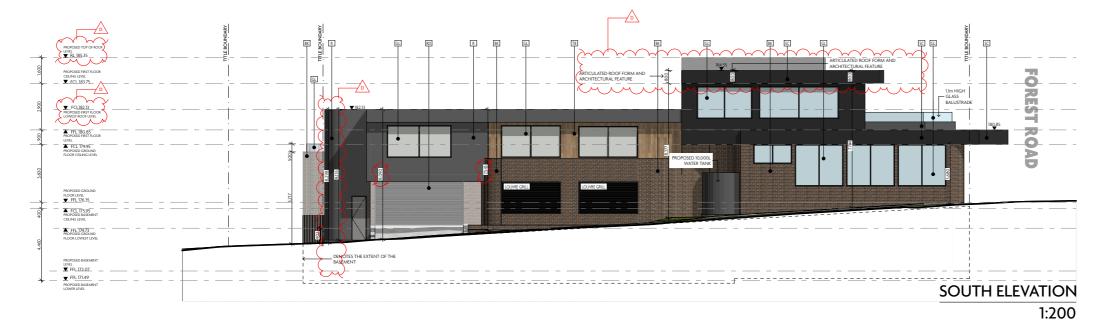

# Amended Development Plans

- 1. Prior to the commencement of the development approved under this Permit, amended development plans to the satisfaction of the Responsible Authority must be submitted to and approved by the Responsible Authority. The development plans must be approved prior to other plans required by this permit. When approved, the plans will be endorsed and will then form part of the permit. The plans must be drawn to scale with dimensions. The plans must be generally in accordance with the plans submitted with the application but modified to show:
  - 1.1 Modifications to the building to ensure the development complies with the overall building height and internal ceiling height requirements of the Design and Development Overlay Schedule 11 (DDO11) by reducing the overall building height in accordance with the 'without prejudice' plans included as Attachment 3 (Plans prepared by AP Studio dated 6/9/24, REV D).
  - 1.2 All car parking spaces must be designed in accordance with Diagram 1 of the Knox Planning Scheme, Clause 52.06 in relation to clearances around the parking spaces.

# Amended Development Plans

- 1. Prior to the commencement of the development approved under this Permit, amended development plans to the satisfaction of the Responsible Authority must be submitted to and approved by the Responsible Authority. The development plans must be approved prior to other plans required by this permit. When approved, the plans will be endorsed and will then form part of the permit. The plans must be drawn to scale with dimensions. The plans must be generally in accordance with the plans submitted with the application but modified to show:
  - 1.1 Modifications to the building to ensure the development complies with the overall building height and internal ceiling height requirements of the Design and Development Overlay Schedule 11 (DDO11) by reducing the overall building height in accordance with the 'without prejudice' plans included as Attachment 3 (Plans prepared by AP Studio dated 6/9/24, REV D).
  - 1.2 All car parking spaces must be designed in accordance with Diagram 1 of the Knox Planning Scheme, Clause 52.06 in relation to clearances around the parking spaces. Should the Charging Point create a vertical obstruction, it may be relocated to the rear of the space and be no longer than 1.75m in length (as shown at parking space 13).
  - **1.3** The accessible car parking spaces must be at least 2.4m wide with an adjacent shared area 2.4m wide. Accessible parking spaces are to be located as close as possible to entrances, line marked and signed in accordance with AS2890.6.
  - **1.4** Accessway grades must not be steeper than 1:10 within 5 metres of the frontage for at least a width of 2.75m (on the exit side of the accessway).
  - **1.5** A dividing line or similar is installed with traffic direction arrows to designate the side of the accessway for exiting drivers.
  - **1.6** A warning system (together with an appropriately marked stopping/waiting area) must be installed on both floors of the car park that reduce instances where vehicles traveling in opposite directions occurs on the ramp.
  - 1.7 Any gates or similar device controlling vehicular access to the car park must be located at a minimum of 6m inside the property to allow vehicles to store clear of the footpath and the Conyers Street carriageway.