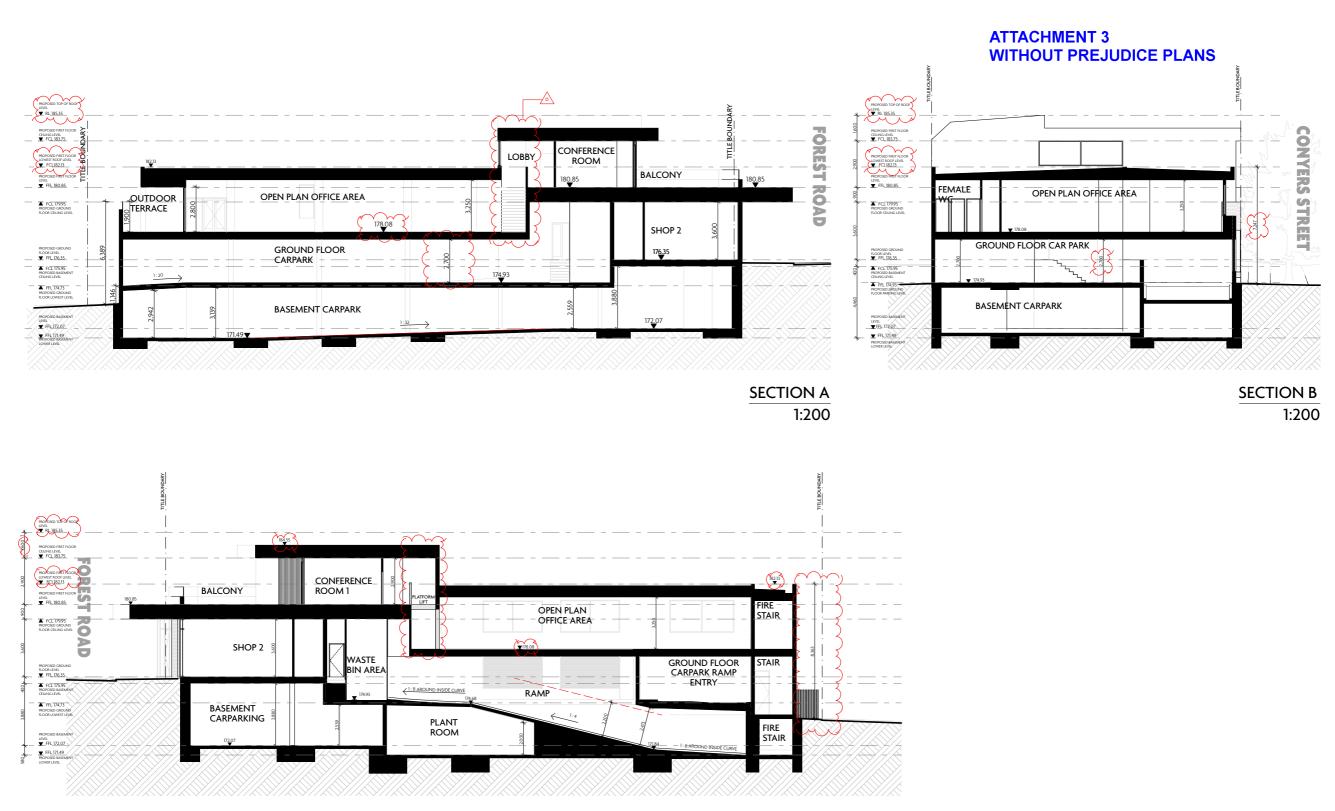

# Amended Development Plans

- 1. Prior to the commencement of the development approved under this Permit, amended development plans to the satisfaction of the Responsible Authority must be submitted to and approved by the Responsible Authority. The development plans must be approved prior to other plans required by this permit. When approved, the plans will be endorsed and will then form part of the permit. The plans must be drawn to scale with dimensions. The plans must be generally in accordance with the plans submitted with the application but modified to show:
  - 1.1 Modifications to the building to ensure the development complies with the overall building height and internal ceiling height requirements of the Design and Development Overlay Schedule 11 (DDO11) by reducing the overall building height in accordance with the 'without prejudice' plans included as Attachment 3 (Plans prepared by AP Studio dated 6/9/24, REV D).
  - 1.2 All car parking spaces must be designed in accordance with Diagram 1 of the Knox Planning Scheme, Clause 52.06 in relation to clearances around the parking spaces.

# Amended Development Plans

- 1. Prior to the commencement of the development approved under this Permit, amended development plans to the satisfaction of the Responsible Authority must be submitted to and approved by the Responsible Authority. The development plans must be approved prior to other plans required by this permit. When approved, the plans will be endorsed and will then form part of the permit. The plans must be drawn to scale with dimensions. The plans must be generally in accordance with the plans submitted with the application but modified to show:
  - 1.1 Modifications to the building to ensure the development complies with the overall building height and internal ceiling height requirements of the Design and Development Overlay Schedule 11 (DDO11) by reducing the overall building height in accordance with the 'without prejudice' plans included as Attachment 3 (Plans prepared by AP Studio dated 6/9/24, REV D).
  - 1.2 All car parking spaces must be designed in accordance with Diagram 1 of the Knox Planning Scheme, Clause 52.06 in relation to clearances around the parking spaces. Should the Charging Point create a vertical obstruction, it may be relocated to the rear of the space and be no longer than 1.75m in length (as shown at parking space 13).
  - **1.3** The accessible car parking spaces must be at least 2.4m wide with an adjacent shared area 2.4m wide. Accessible parking spaces are to be located as close as possible to entrances, line marked and signed in accordance with AS2890.6.
  - **1.4** Accessway grades must not be steeper than 1:10 within 5 metres of the frontage for at least a width of 2.75m (on the exit side of the accessway).
  - **1.5** A dividing line or similar is installed with traffic direction arrows to designate the side of the accessway for exiting drivers.
  - **1.6** A warning system (together with an appropriately marked stopping/waiting area) must be installed on both floors of the car park that reduce instances where vehicles traveling in opposite directions occurs on the ramp.
  - 1.7 Any gates or similar device controlling vehicular access to the car park must be located at a minimum of 6m inside the property to allow vehicles to store clear of the footpath and the Conyers Street carriageway.