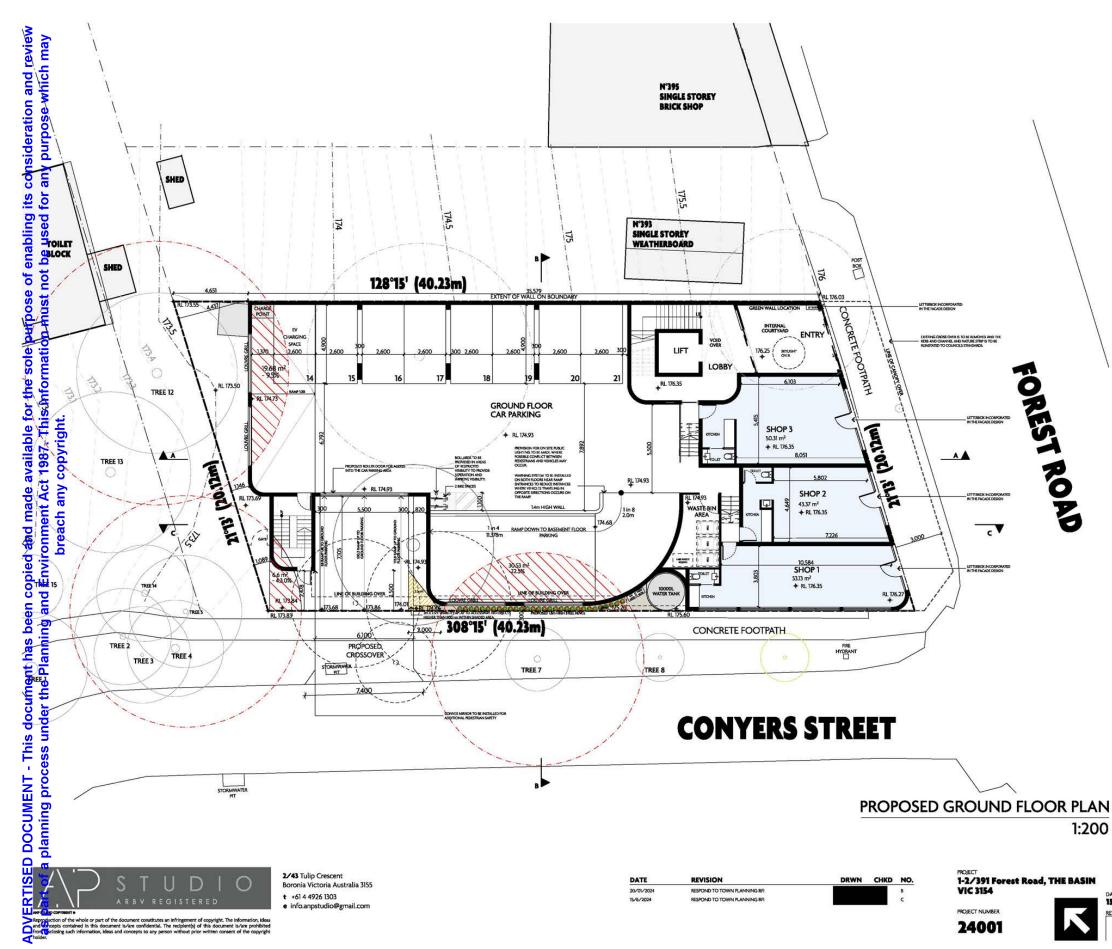

# Amended Development Plans

- 1. Prior to the commencement of the development approved under this Permit, amended development plans to the satisfaction of the Responsible Authority must be submitted to and approved by the Responsible Authority. The development plans must be approved prior to other plans required by this permit. When approved, the plans will be endorsed and will then form part of the permit. The plans must be drawn to scale with dimensions. The plans must be generally in accordance with the plans submitted with the application but modified to show:
  - 1.1 Modifications to the building to ensure the development complies with the overall building height and internal ceiling height requirements of the Design and Development Overlay Schedule 11 (DDO11) by reducing the overall building height in accordance with the 'without prejudice' plans included as Attachment 3 (Plans prepared by AP Studio dated 6/9/24, REV D).
  - 1.2 All car parking spaces must be designed in accordance with Diagram 1 of the Knox Planning Scheme, Clause 52.06 in relation to clearances around the parking spaces.

Should the Charging Point create a vertical obstruction, it may be relocated to the rear of the space and be no longer than 1.75m in length (as shown at parking space 13).

- 1.3 The accessible car parking spaces must be at least 2.4m wide with an adjacent shared area 2.4m wide. Accessible parking spaces are to be located as close as possible to entrances, line marked and signed in accordance with AS2890.6.
- 1.4 Accessway grades must not be steeper than 1:10 within 5 metres of the frontage for at least a width of 2.75m (on the exit side of the accessway).
- 1.5 A dividing line or similar is installed with traffic direction arrows to designate the side of the accessway for exiting drivers.
- 1.6 A warning system (together with an appropriately marked stopping/waiting area) must be installed on both floors of the car park that reduce instances where vehicles traveling in opposite directions occurs on the ramp.
- 1.7 Any gates or similar device controlling vehicular access to the car park must be located at a minimum of 6m inside the property to allow vehicles to store clear of the footpath and the Conyers Street carriageway.
- 1.8 An annoation on the plans stating "The drainage pit in the crossover must be modified with a heavy-duty trafficable lid/grated pit to Knox City Council standards and approved by Council's Stormwater and Asset Preservation teams."
- 1.9 An annotation on the plans stating "Low clearance signs must be installed where vehicles first encounter an overhead obstruction where the clearance is less than 3m."
- 1.10 An amended Waste Management Plan in accordance with Condition 12.
- 1.11 Tree Protection Fencing and Tree Protection Zones for vegetation retained on neighbouring properties and Council street trees to be retained to be drawn on the Development, Drainage and Landscape Plans in accordance with Conditions 16-23.
- 1.12 All levels to be to AHD (Australian Height Datum).

# Amended Development Plans

- 1. Prior to the commencement of the development approved under this Permit, amended development plans to the satisfaction of the Responsible Authority must be submitted to and approved by the Responsible Authority. The development plans must be approved prior to other plans required by this permit. When approved, the plans will be endorsed and will then form part of the permit. The plans must be drawn to scale with dimensions. The plans must be generally in accordance with the plans submitted with the application but modified to show:
  - 1.1 Modifications to the building to ensure the development complies with the overall building height and internal ceiling height requirements of the Design and Development Overlay Schedule 11 (DDO11) by reducing the overall building height in accordance with the 'without prejudice' plans included as Attachment 3 (Plans prepared by AP Studio dated 6/9/24, REV D).
  - 1.2 All car parking spaces must be designed in accordance with Diagram 1 of the Knox Planning Scheme, Clause 52.06 in relation to clearances around the parking spaces. Should the Charging Point create a vertical obstruction, it may be relocated to the rear of the space and be no longer than 1.75m in length (as shown at parking space 13).
  - **1.3** The accessible car parking spaces must be at least 2.4m wide with an adjacent shared area 2.4m wide. Accessible parking spaces are to be located as close as possible to entrances, line marked and signed in accordance with AS2890.6.
  - **1.4** Accessway grades must not be steeper than 1:10 within 5 metres of the frontage for at least a width of 2.75m (on the exit side of the accessway).
  - **1.5** A dividing line or similar is installed with traffic direction arrows to designate the side of the accessway for exiting drivers.
  - **1.6** A warning system (together with an appropriately marked stopping/waiting area) must be installed on both floors of the car park that reduce instances where vehicles traveling in opposite directions occurs on the ramp.
  - 1.7 Any gates or similar device controlling vehicular access to the car park must be located at a minimum of 6m inside the property to allow vehicles to store clear of the footpath and the Conyers Street carriageway.