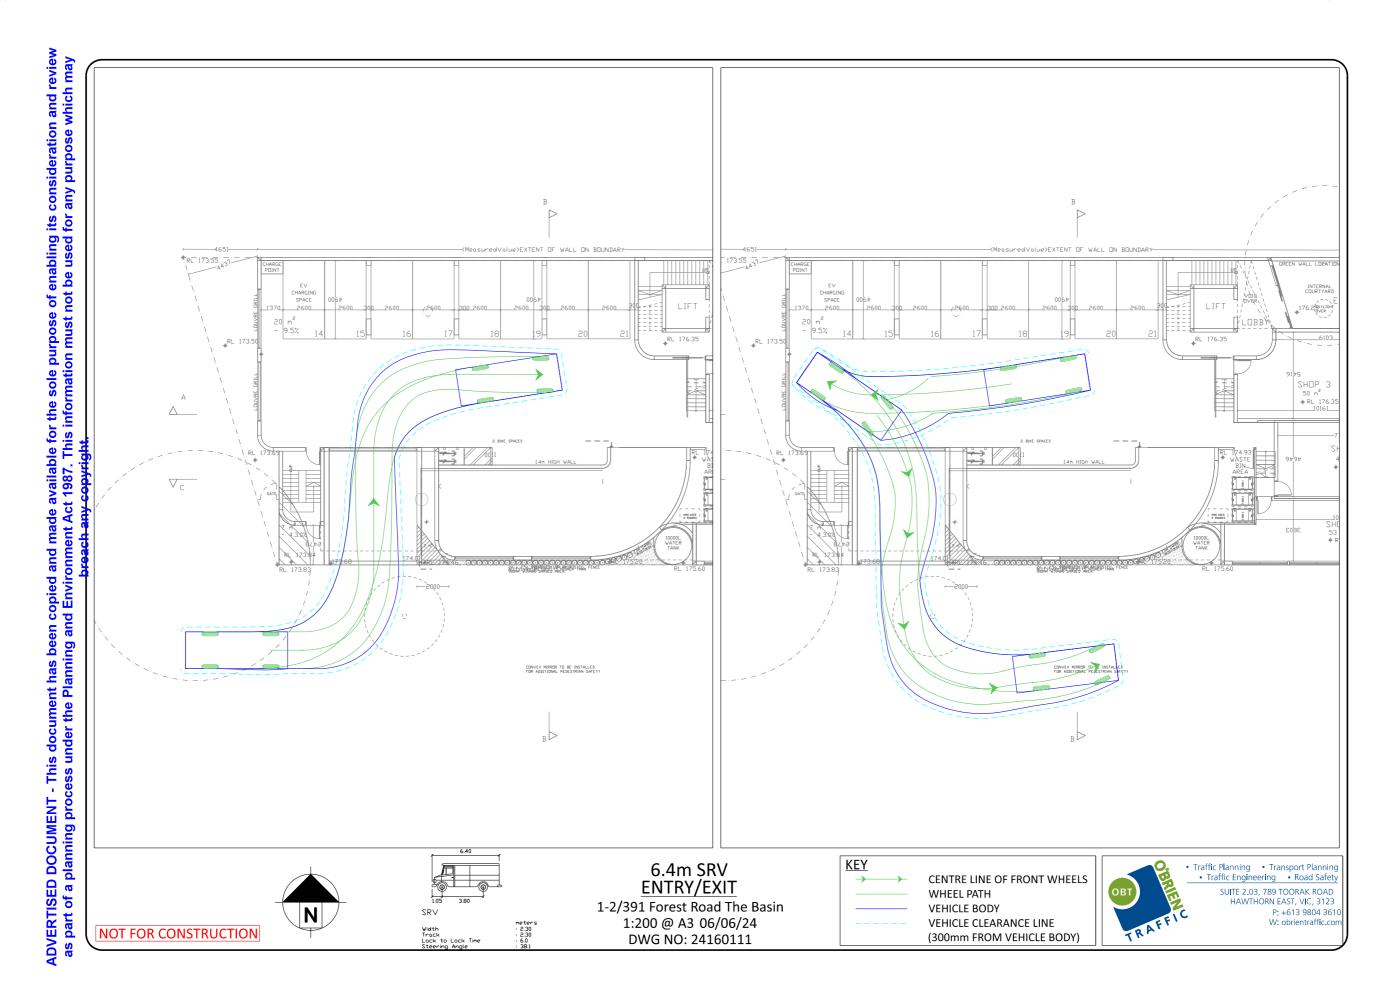

# Amended Development Plans

- 1. Prior to the commencement of the development approved under this Permit, amended development plans to the satisfaction of the Responsible Authority must be submitted to and approved by the Responsible Authority. The development plans must be approved prior to other plans required by this permit. When approved, the plans will be endorsed and will then form part of the permit. The plans must be drawn to scale with dimensions. The plans must be generally in accordance with the plans submitted with the application but modified to show:
  - 1.1 Modifications to the building to ensure the development complies with the overall building height and internal ceiling height requirements of the Design and Development Overlay Schedule 11 (DDO11) by reducing the overall building height in accordance with the 'without prejudice' plans included as Attachment 3 (Plans prepared by AP Studio dated 6/9/24, REV D).
  - 1.2 All car parking spaces must be designed in accordance with Diagram 1 of the Knox Planning Scheme, Clause 52.06 in relation to clearances around the parking spaces.

Should the Charging Point create a vertical obstruction, it may be relocated to the rear of the space and be no longer than 1.75m in length (as shown at parking space 13).

- 1.3 The accessible car parking spaces must be at least 2.4m wide with an adjacent shared area 2.4m wide. Accessible parking spaces are to be located as close as possible to entrances, line marked and signed in accordance with AS2890.6.
- 1.4 Accessway grades must not be steeper than 1:10 within 5 metres of the frontage for at least a width of 2.75m (on the exit side of the accessway).
- 1.5 A dividing line or similar is installed with traffic direction arrows to designate the side of the accessway for exiting drivers.
- 1.6 A warning system (together with an appropriately marked stopping/waiting area) must be installed on both floors of the car park that reduce instances where vehicles traveling in opposite directions occurs on the ramp.
- 1.7 Any gates or similar device controlling vehicular access to the car park must be located at a minimum of 6m inside the property to allow vehicles to store clear of the footpath and the Conyers Street carriageway.
- 1.8 An annoation on the plans stating "The drainage pit in the crossover must be modified with a heavy-duty trafficable lid/grated pit to Knox City Council standards and approved by Council's Stormwater and Asset Preservation teams."
- 1.9 An annotation on the plans stating "Low clearance signs must be installed where vehicles first encounter an overhead obstruction where the clearance is less than 3m."
- 1.10 An amended Waste Management Plan in accordance with Condition 12.
- 1.11 Tree Protection Fencing and Tree Protection Zones for vegetation retained on neighbouring properties and Council street trees to be retained to be drawn on the Development, Drainage and Landscape Plans in accordance with Conditions 16-23.
- 1.12 All levels to be to AHD (Australian Height Datum).

# Amended Development Plans

- 1. Prior to the commencement of the development approved under this Permit, amended development plans to the satisfaction of the Responsible Authority must be submitted to and approved by the Responsible Authority. The development plans must be approved prior to other plans required by this permit. When approved, the plans will be endorsed and will then form part of the permit. The plans must be drawn to scale with dimensions. The plans must be generally in accordance with the plans submitted with the application but modified to show:
  - 1.1 Modifications to the building to ensure the development complies with the overall building height and internal ceiling height requirements of the Design and Development Overlay Schedule 11 (DDO11) by reducing the overall building height in accordance with the 'without prejudice' plans included as Attachment 3 (Plans prepared by AP Studio dated 6/9/24, REV D).
  - 1.2 All car parking spaces must be designed in accordance with Diagram 1 of the Knox Planning Scheme, Clause 52.06 in relation to clearances around the parking spaces. Should the Charging Point create a vertical obstruction, it may be relocated to the rear of the space and be no longer than 1.75m in length (as shown at parking space 13).
  - **1.3** The accessible car parking spaces must be at least 2.4m wide with an adjacent shared area 2.4m wide. Accessible parking spaces are to be located as close as possible to entrances, line marked and signed in accordance with AS2890.6.
  - **1.4** Accessway grades must not be steeper than 1:10 within 5 metres of the frontage for at least a width of 2.75m (on the exit side of the accessway).
  - **1.5** A dividing line or similar is installed with traffic direction arrows to designate the side of the accessway for exiting drivers.
  - **1.6** A warning system (together with an appropriately marked stopping/waiting area) must be installed on both floors of the car park that reduce instances where vehicles traveling in opposite directions occurs on the ramp.
  - 1.7 Any gates or similar device controlling vehicular access to the car park must be located at a minimum of 6m inside the property to allow vehicles to store clear of the footpath and the Conyers Street carriageway.

- 1.8 An annoation on the plans stating "The drainage pit in the crossover must be modified with a heavy-duty trafficable lid/grated pit to Knox City Council standards and approved by Council's Stormwater and Asset Preservation teams."
- **1.9** An annotation on the plans stating "Low clearance signs must be installed where vehicles first encounter an overhead obstruction where the clearance is less than 3m."
- 1.10 An amended Waste Management Plan in accordance with Condition 12.
- **1.11** Tree Protection Fencing and Tree Protection Zones for vegetation retained on neighbouring properties and Council street trees to be retained to be drawn on the Development, Drainage and Landscape Plans in accordance with Conditions 16-23.
- 1.12 All levels to be to AHD (Australian Height Datum).

# Amended Development Plans

- 1. Prior to the commencement of the development approved under this Permit, amended development plans to the satisfaction of the Responsible Authority must be submitted to and approved by the Responsible Authority. The development plans must be approved prior to other plans required by this permit. When approved, the plans will be endorsed and will then form part of the permit. The plans must be drawn to scale with dimensions. The plans must be generally in accordance with the plans submitted with the application but modified to show:
  - 1.1 Modifications to the building to ensure the development complies with the overall building height and internal ceiling height requirements of the Design and Development Overlay Schedule 11 (DDO11) by reducing the overall building height in accordance with the 'without prejudice' plans included as Attachment 3 (Plans prepared by AP Studio dated 6/9/24, REV D).
  - 1.2 All car parking spaces must be designed in accordance with Diagram 1 of the Knox Planning Scheme, Clause 52.06 in relation to clearances around the parking spaces. Should the Charging Point create a vertical obstruction, it may be relocated to the rear of the space and be no longer than 1.75m in length (as shown at parking space 13).
  - **1.3** The accessible car parking spaces must be at least 2.4m wide with an adjacent shared area 2.4m wide. Accessible parking spaces are to be located as close as possible to entrances, line marked and signed in accordance with AS2890.6.
  - **1.4** Accessway grades must not be steeper than 1:10 within 5 metres of the frontage for at least a width of 2.75m (on the exit side of the accessway).
  - **1.5** A dividing line or similar is installed with traffic direction arrows to designate the side of the accessway for exiting drivers.
  - **1.6** A warning system (together with an appropriately marked stopping/waiting area) must be installed on both floors of the car park that reduce instances where vehicles traveling in opposite directions occurs on the ramp.
  - **1.7** Any gates or similar device controlling vehicular access to the car park must be located at a minimum of 6m inside the property to allow vehicles to store clear of the footpath and the Conyers Street carriageway.
  - **1.8** An annoation on the plans stating "The drainage pit in the crossover must be modified with a heavy-duty trafficable lid/grated pit to Knox City Council standards and approved by Council's Stormwater and Asset Preservation teams."

- **1.9** An annotation on the plans stating "Low clearance signs must be installed where vehicles first encounter an overhead obstruction where the clearance is less than 3m."
- **1.10** An amended Waste Management Plan in accordance with Condition 12.
- **1.11** Tree Protection Fencing and Tree Protection Zones for vegetation retained on neighbouring properties and Council street trees to be retained to be drawn on the Development, Drainage and Landscape Plans in accordance with Conditions 16-23.
- **1.12** All levels to be to AHD (Australian Height Datum).