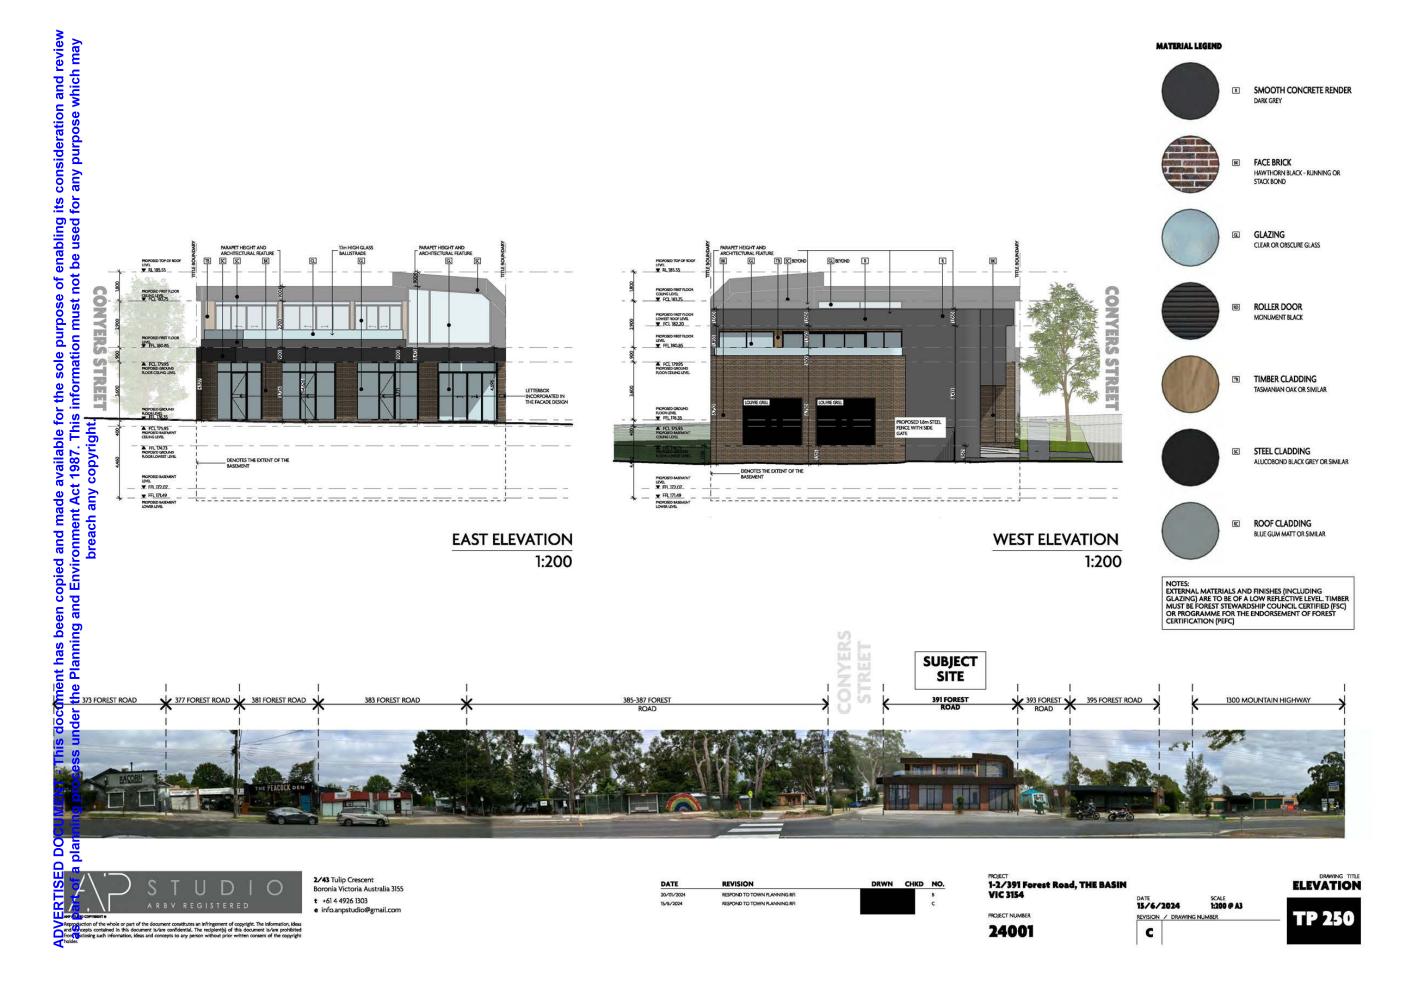

# Amended Development Plans

- 1. Prior to the commencement of the development approved under this Permit, amended development plans to the satisfaction of the Responsible Authority must be submitted to and approved by the Responsible Authority. The development plans must be approved prior to other plans required by this permit. When approved, the plans will be endorsed and will then form part of the permit. The plans must be drawn to scale with dimensions. The plans must be generally in accordance with the plans submitted with the application but modified to show:
  - 1.1 Modifications to the building to ensure the development complies with the overall building height and internal ceiling height requirements of the Design and Development Overlay Schedule 11 (DDO11) by reducing the overall building height in accordance with the 'without prejudice' plans included as Attachment 3 (Plans prepared by AP Studio dated 6/9/24, REV D).
  - 1.2 All car parking spaces must be designed in accordance with Diagram 1 of the Knox Planning Scheme, Clause 52.06 in relation to clearances around the parking spaces.

# External Materials

36. The external materials of the development hereby permitted (including the roof) must be non-reflective and finished in subdued tones and/or colours to the satisfaction of the Responsible Authority.

# **External Materials**

36. The external materials of the development hereby permitted (including the roof) must be non-reflective and finished in subdued tones and/or colours to the satisfaction of the Responsible Authority.

#### **External Materials**

36. The external materials of the development hereby permitted (including the roof) must be non-reflective and finished in subdued tones and/or colours to the satisfaction of the Responsible Authority.