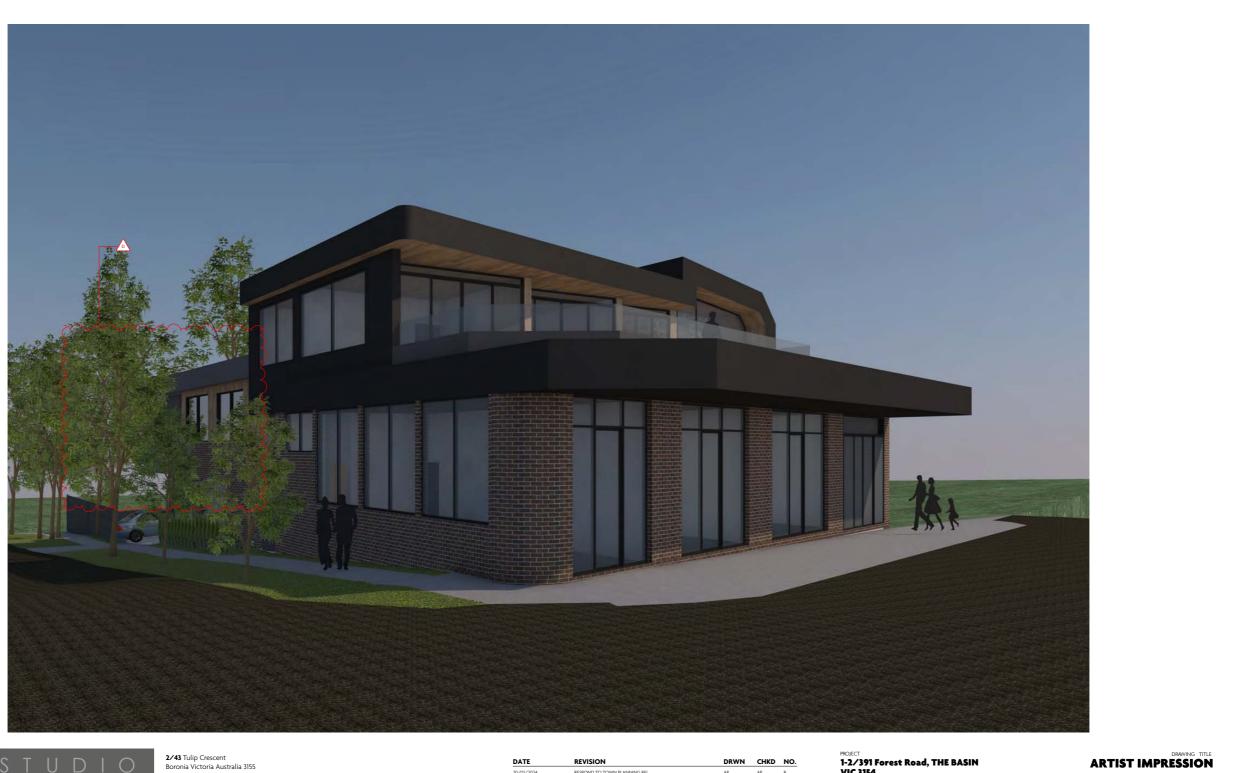

# 4.1 1-2/391 Forest Road, The Basin

| Final Report Destination: | Council                                                   |
|---------------------------|-----------------------------------------------------------|
| Paper Type:               | For Decision                                              |
| Author:                   | Principal Planner, Nancy Neil                             |
| Manager:                  | Acting Manager City Planning & Building, Katherine Walker |
| Executive:                | Director City Liveability, Matt Kelleher                  |

# SUMMARY

This report considers Planning Application P/2023/6567 for the construction of an office and retail building with basement car parking at 1-2/391 Forest Road, The Basin.

The recommended decision in this report has been determined by the Officer Responsible not to contravene the provisions of the Local Government Act 2020 or the Election Period Policy with respect to major decisions or inappropriate decisions.

# 1. DISCUSSION

A new application P/2023/6567 has been lodged with Council for the construction of an office and retail building with basement car parking at 1-2/391 Forest Road, The Basin.

It is considered the development will provide an appropriate balance between maximising commercial activity while protecting key views to the Dandenong Ranges from within The Basin Village Neighbourhood Activity Centre.

The development generally complies with the Commercial 1 Zone, Environmental Significance Overlay - Schedule 3 (ESO3), and Bushfire Management Overlay (BMO).

Subject to conditions, the development will generally comply with the Design and Development Overlay – Schedule 11 (DDO11).

On balance it is considered that the proposal responds to the Planning Policy Framework. It is recommended that a Notice of Decision to Grant a Planning Permit be issued.

The application is being reported to Council for decision as, pursuant to Council's Instrument of Delegation (S6), the site is located within the Dandenong Foothills Policy Area and more than 10 separate property objections have been received.