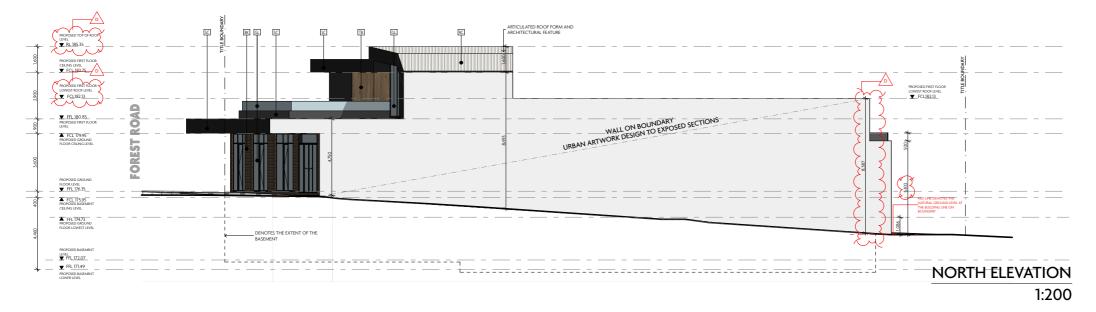

# Amended Development Plans

- 1. Prior to the commencement of the development approved under this Permit, amended development plans to the satisfaction of the Responsible Authority must be submitted to and approved by the Responsible Authority. The development plans must be approved prior to other plans required by this permit. When approved, the plans will be endorsed and will then form part of the permit. The plans must be drawn to scale with dimensions. The plans must be generally in accordance with the plans submitted with the application but modified to show:
  - 1.1 Modifications to the building to ensure the development complies with the overall building height and internal ceiling height requirements of the Design and Development Overlay Schedule 11 (DDO11) by reducing the overall building height in accordance with the 'without prejudice' plans included as Attachment 3 (Plans prepared by AP Studio dated 6/9/24, REV D).
  - 1.2 All car parking spaces must be designed in accordance with Diagram 1 of the Knox Planning Scheme, Clause 52.06 in relation to clearances around the parking spaces.

# Amended Development Plans

- 1. Prior to the commencement of the development approved under this Permit, amended development plans to the satisfaction of the Responsible Authority must be submitted to and approved by the Responsible Authority. The development plans must be approved prior to other plans required by this permit. When approved, the plans will be endorsed and will then form part of the permit. The plans must be drawn to scale with dimensions. The plans must be generally in accordance with the plans submitted with the application but modified to show:
  - 1.1 Modifications to the building to ensure the development complies with the overall building height and internal ceiling height requirements of the Design and Development Overlay Schedule 11 (DDO11) by reducing the overall building height in accordance with the 'without prejudice' plans included as Attachment 3 (Plans prepared by AP Studio dated 6/9/24, REV D).
  - 1.2 All car parking spaces must be designed in accordance with Diagram 1 of the Knox Planning Scheme, Clause 52.06 in relation to clearances around the parking spaces. Should the Charging Point create a vertical obstruction, it may be relocated to the rear of the space and be no longer than 1.75m in length (as shown at parking space 13).
  - **1.3** The accessible car parking spaces must be at least 2.4m wide with an adjacent shared area 2.4m wide. Accessible parking spaces are to be located as close as possible to entrances, line marked and signed in accordance with AS2890.6.
  - **1.4** Accessway grades must not be steeper than 1:10 within 5 metres of the frontage for at least a width of 2.75m (on the exit side of the accessway).
  - **1.5** A dividing line or similar is installed with traffic direction arrows to designate the side of the accessway for exiting drivers.
  - **1.6** A warning system (together with an appropriately marked stopping/waiting area) must be installed on both floors of the car park that reduce instances where vehicles traveling in opposite directions occurs on the ramp.
  - 1.7 Any gates or similar device controlling vehicular access to the car park must be located at a minimum of 6m inside the property to allow vehicles to store clear of the footpath and the Conyers Street carriageway.