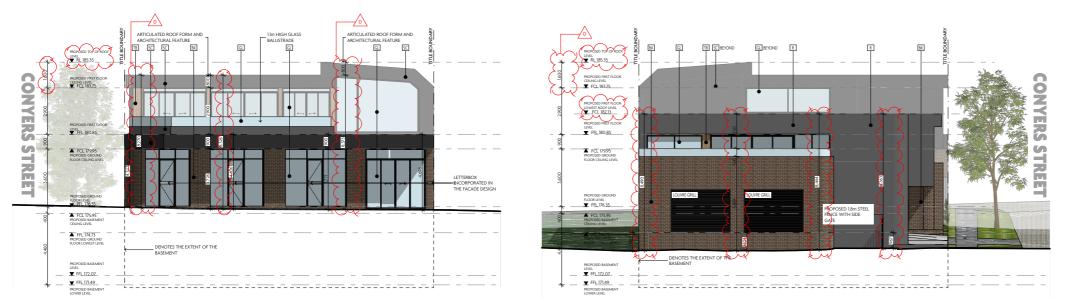

# 1. DISCUSSION

A new application P/2023/6567 has been lodged with Council for the construction of an office and retail building with basement car parking at 1-2/391 Forest Road, The Basin.

It is considered the development will provide an appropriate balance between maximising commercial activity while protecting key views to the Dandenong Ranges from within The Basin Village Neighbourhood Activity Centre.

The development generally complies with the Commercial 1 Zone, Environmental Significance Overlay - Schedule 3 (ESO3), and Bushfire Management Overlay (BMO).

Subject to conditions, the development will generally comply with the Design and Development Overlay – Schedule 11 (DDO11).

On balance it is considered that the proposal responds to the Planning Policy Framework. It is recommended that a Notice of Decision to Grant a Planning Permit be issued.

The application is being reported to Council for decision as, pursuant to Council's Instrument of Delegation (S6), the site is located within the Dandenong Foothills Policy Area and more than 10 separate property objections have been received.

# Amended Development Plans

- 1. Prior to the commencement of the development approved under this Permit, amended development plans to the satisfaction of the Responsible Authority must be submitted to and approved by the Responsible Authority. The development plans must be approved prior to other plans required by this permit. When approved, the plans will be endorsed and will then form part of the permit. The plans must be drawn to scale with dimensions. The plans must be generally in accordance with the plans submitted with the application but modified to show:
  - 1.1 Modifications to the building to ensure the development complies with the overall building height and internal ceiling height requirements of the Design and Development Overlay Schedule 11 (DDO11) by reducing the overall building height in accordance with the 'without prejudice' plans included as Attachment 3 (Plans prepared by AP Studio dated 6/9/24, REV D).
  - 1.2 All car parking spaces must be designed in accordance with Diagram 1 of the Knox Planning Scheme, Clause 52.06 in relation to clearances around the parking spaces. Should the Charging Point create a vertical obstruction, it may be relocated to the rear of the space and be no longer than 1.75m in length (as shown at parking space 13).
  - **1.3** The accessible car parking spaces must be at least 2.4m wide with an adjacent shared area 2.4m wide. Accessible parking spaces are to be located as close as possible to entrances, line marked and signed in accordance with AS2890.6.
  - **1.4** Accessway grades must not be steeper than 1:10 within 5 metres of the frontage for at least a width of 2.75m (on the exit side of the accessway).
  - **1.5** A dividing line or similar is installed with traffic direction arrows to designate the side of the accessway for exiting drivers.
  - **1.6** A warning system (together with an appropriately marked stopping/waiting area) must be installed on both floors of the car park that reduce instances where vehicles traveling in opposite directions occurs on the ramp.
  - **1.7** Any gates or similar device controlling vehicular access to the car park must be located at a minimum of 6m inside the property to allow vehicles to store clear of the footpath and the Conyers Street carriageway.
  - **1.8** An annoation on the plans stating "The drainage pit in the crossover must be modified with a heavy-duty trafficable lid/grated pit to Knox City Council standards and approved by Council's Stormwater and Asset Preservation teams."