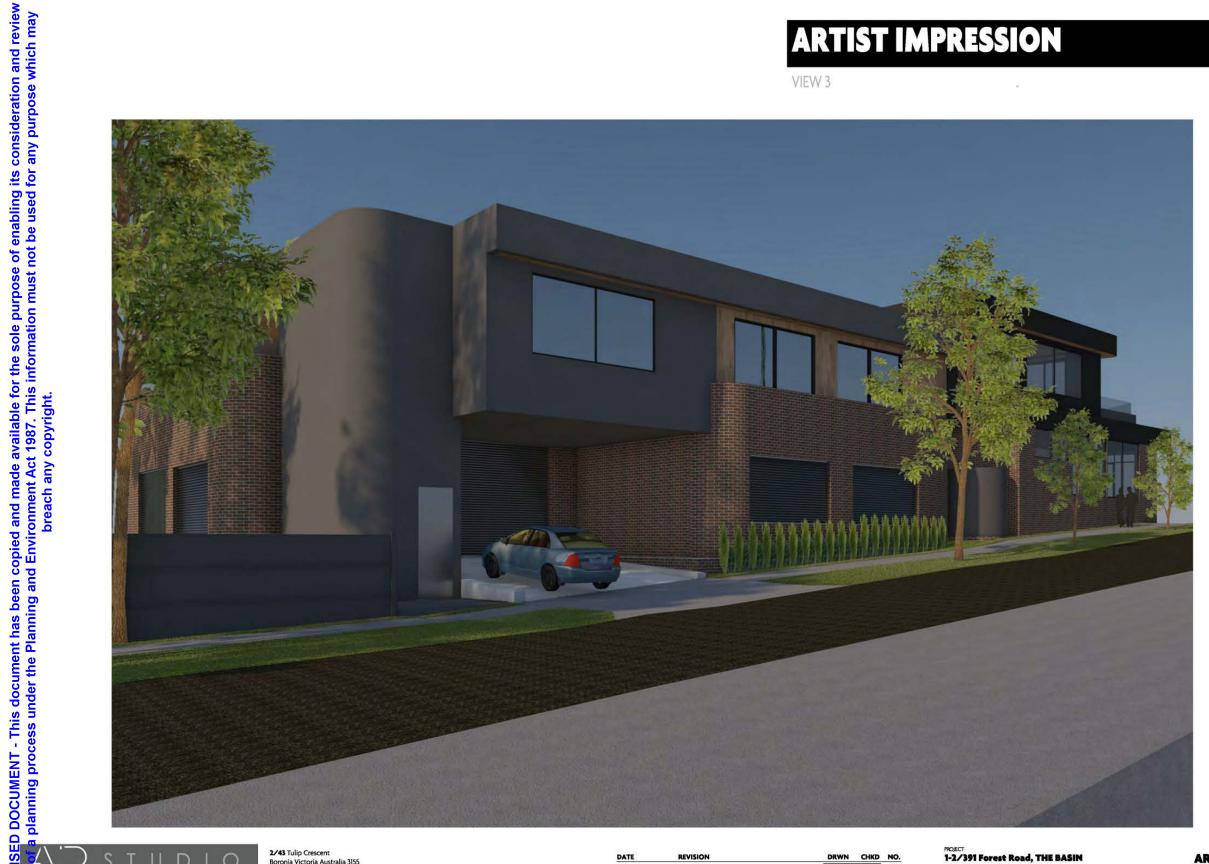

# 1. DISCUSSION

A new application P/2023/6567 has been lodged with Council for the construction of an office and retail building with basement car parking at 1-2/391 Forest Road, The Basin.

It is considered the development will provide an appropriate balance between maximising commercial activity while protecting key views to the Dandenong Ranges from within The Basin Village Neighbourhood Activity Centre.

The development generally complies with the Commercial 1 Zone, Environmental Significance Overlay - Schedule 3 (ESO3), and Bushfire Management Overlay (BMO).

Subject to conditions, the development will generally comply with the Design and Development Overlay – Schedule 11 (DDO11).

On balance it is considered that the proposal responds to the Planning Policy Framework. It is recommended that a Notice of Decision to Grant a Planning Permit be issued.

The application is being reported to Council for decision as, pursuant to Council's Instrument of Delegation (S6), the site is located within the Dandenong Foothills Policy Area and more than 10 separate property objections have been received.