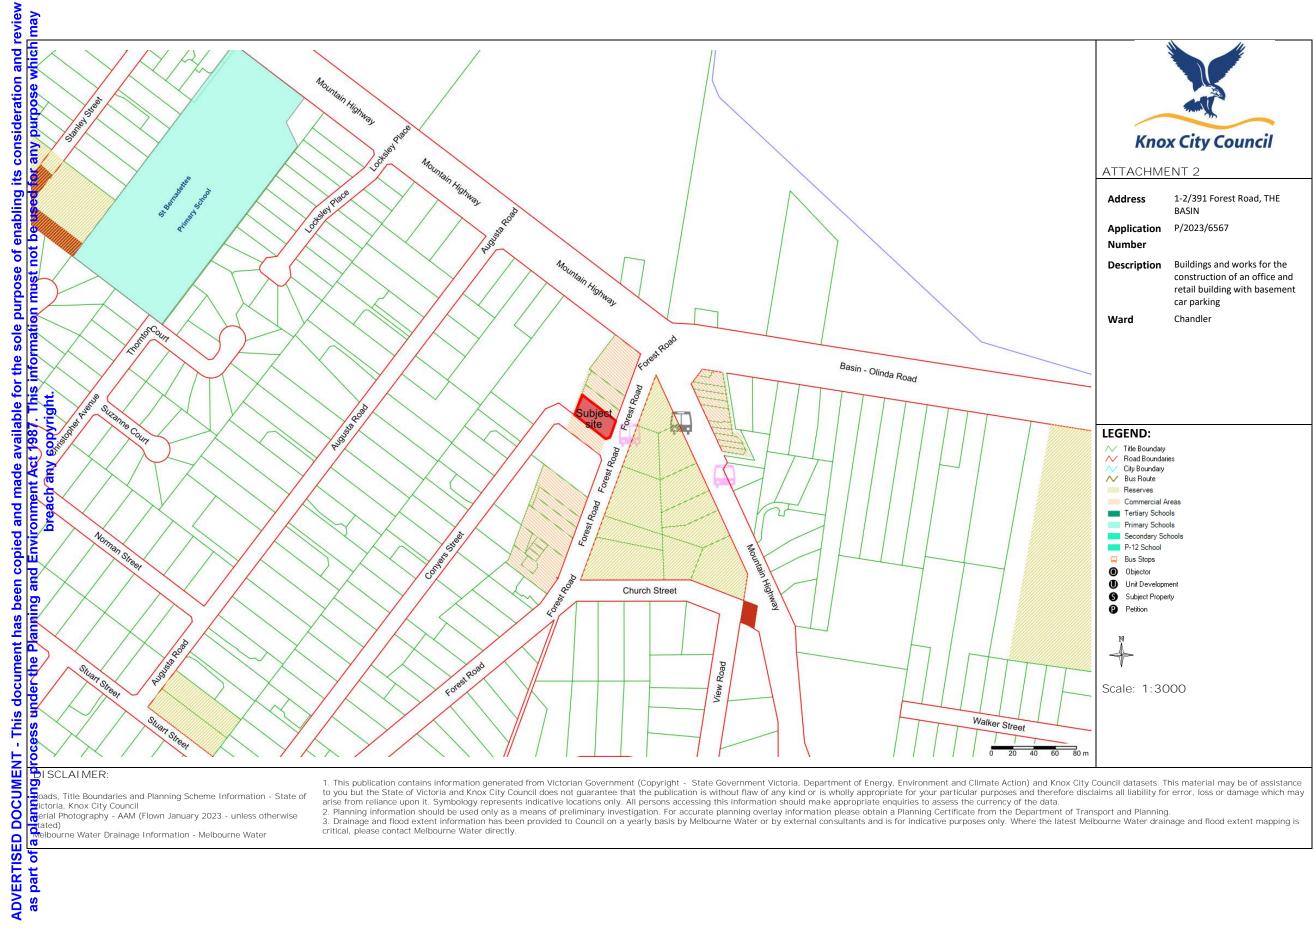

# 4.1 1-2/391 Forest Road, The Basin

| Final Report Destination: | Council                                                   |
|---------------------------|-----------------------------------------------------------|
| Paper Type:               | For Decision                                              |
| Author:                   | Principal Planner, Nancy Neil                             |
| Manager:                  | Acting Manager City Planning & Building, Katherine Walker |
| Executive:                | Director City Liveability, Matt Kelleher                  |

# SUMMARY

This report considers Planning Application P/2023/6567 for the construction of an office and retail building with basement car parking at 1-2/391 Forest Road, The Basin.

The recommended decision in this report has been determined by the Officer Responsible not to contravene the provisions of the Local Government Act 2020 or the Election Period Policy with respect to major decisions or inappropriate decisions.

# 1. DISCUSSION

A new application P/2023/6567 has been lodged with Council for the construction of an office and retail building with basement car parking at 1-2/391 Forest Road, The Basin.

It is considered the development will provide an appropriate balance between maximising commercial activity while protecting key views to the Dandenong Ranges from within The Basin Village Neighbourhood Activity Centre.

On balance it is considered that the proposal responds to the Planning Policy Framework. It is recommended that a Notice of Decision to Grant a Planning Permit be issued.

The application is being reported to Council for decision as, pursuant to Council's Instrument of Delegation (S6), the site is located within the Dandenong Foothills Policy Area and more than 10 separate property objections have been received.

# 2. ENGAGEMENT

The application was advertised by way of two (2) signs on the site and notices were sent to adjoining property owners and occupiers. In total 25 objections were received.

The application was referred internally to Council's Traffic Engineer, Stormwater Engineer, Landscape Officer, Arborist, Parks Services, ESD Officer, City Futures, Building, Waste, Assets, and to Hansen Partnership for urban design advice. The application was also referred externally to the CFA and Department of Transport and Planning. No major concerns were raised with the application. Any conditions from referral authorities have been included in the Conditions within the Recommendations.