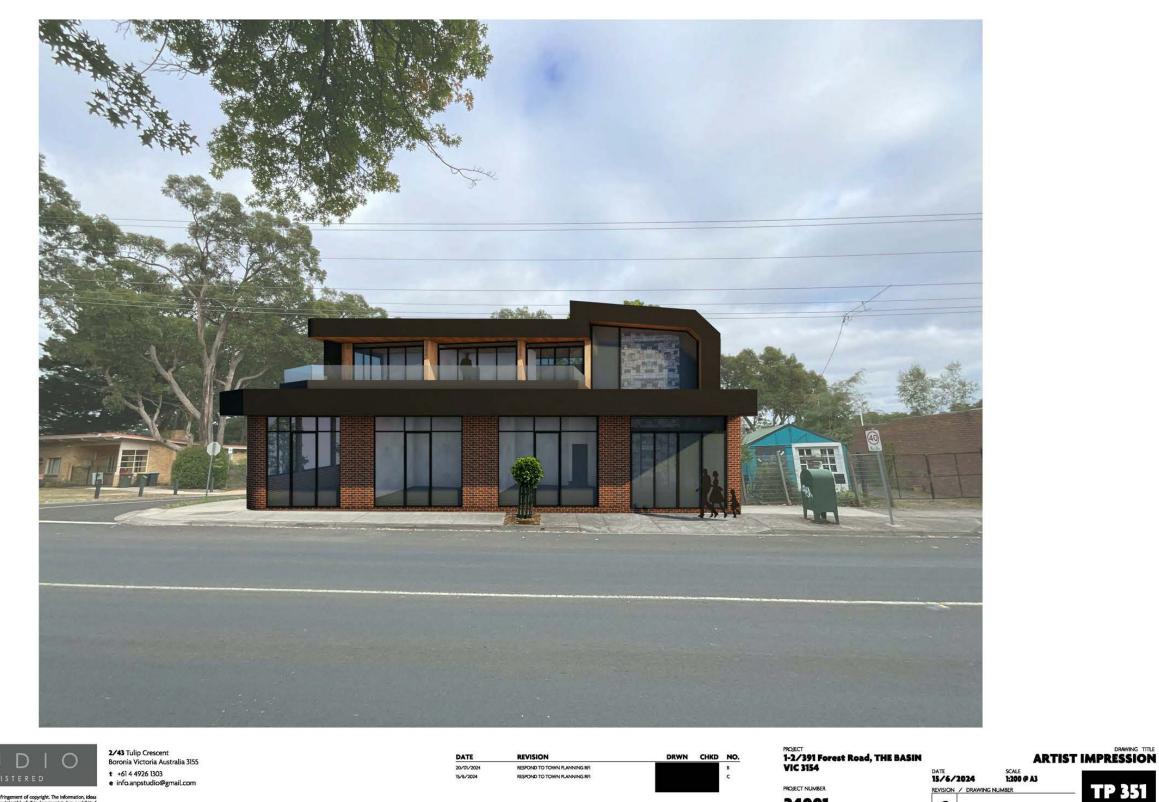

# 1. DISCUSSION

A new application P/2023/6567 has been lodged with Council for the construction of an office and retail building with basement car parking at 1-2/391 Forest Road, The Basin.

It is considered the development will provide an appropriate balance between maximising commercial activity while protecting key views to the Dandenong Ranges from within The Basin Village Neighbourhood Activity Centre.

The development generally complies with the Commercial 1 Zone, Environmental Significance Overlay - Schedule 3 (ESO3), and Bushfire Management Overlay (BMO).

Subject to conditions, the development will generally comply with the Design and Development Overlay – Schedule 11 (DDO11).