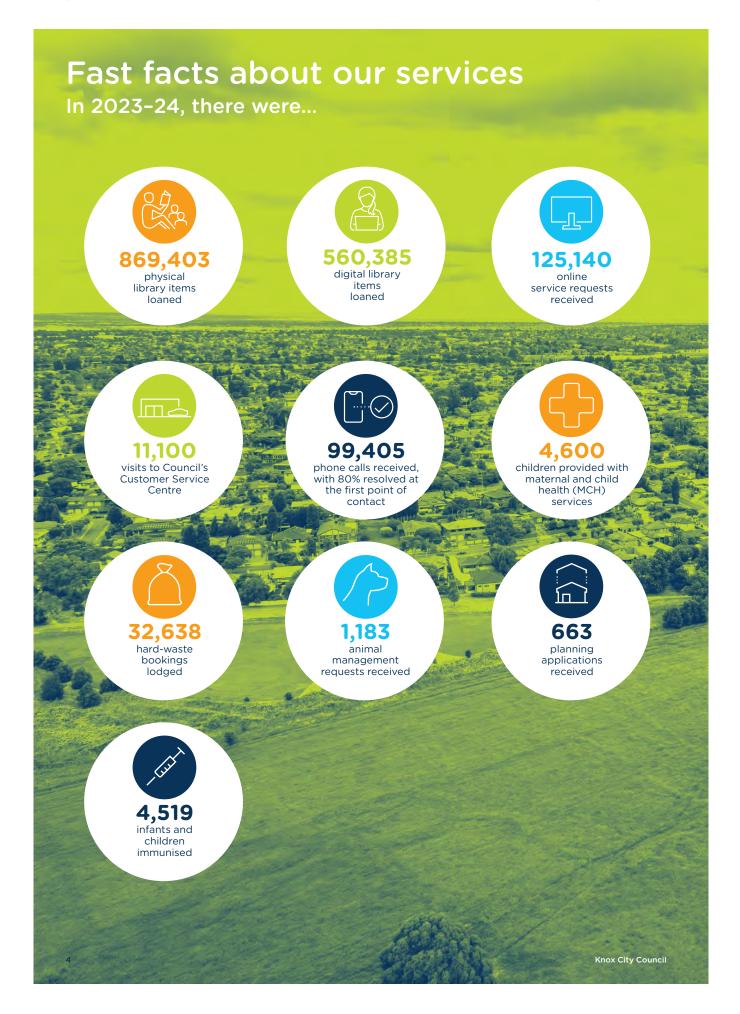

he municipality of Knox is approximately 25 kilometres from the Melbourne central business district. It covers an area of 114 square kilometres and consists of the suburbs of Bayswater, Boronia, Ferntree Gully, Knoxfield, Lysterfield, Rowville, Scoresby, The Basin, Upper Ferntree Gully, Wantirna and Wantirna South.





| A 32.5%                |
|------------------------|
| of residents were born |

of residents were born overseas

| 5.3% | China          |
|------|----------------|
| 3.8% | United Kingdom |
| 3.2% | India          |

- 2.5% Malaysia
- 2.4% Sri Lanka



# We have a mix of family composition

- 37.1% Couple family with children
- 25.0% Couple family without children
- 11.2% One-parent family
- 1.0% Other family configurations



of working residents are employed in Knox.





## The year in review



### **CEO** message

Our Knox community has much to be proud of as we review what was achieved in the 2023-24 financial year, where we worked together to progress the objectives set out in our Council Plan 2021-25 and Annual Budget.

At the heart of everything we do are our customers — residents, non-resident ratepayers, business owners, local workers, visitors and community service users. In 2023-24, we continued to implement actions under Our Customer Strategy, which involved delivering a wide range of services for our community. For this reason, we ask our customers each year through a Community Satisfaction Survey how they think we have been performing. We have been proud to see that the satisfaction with our overall performance increased by 8% to 7.0 in 20