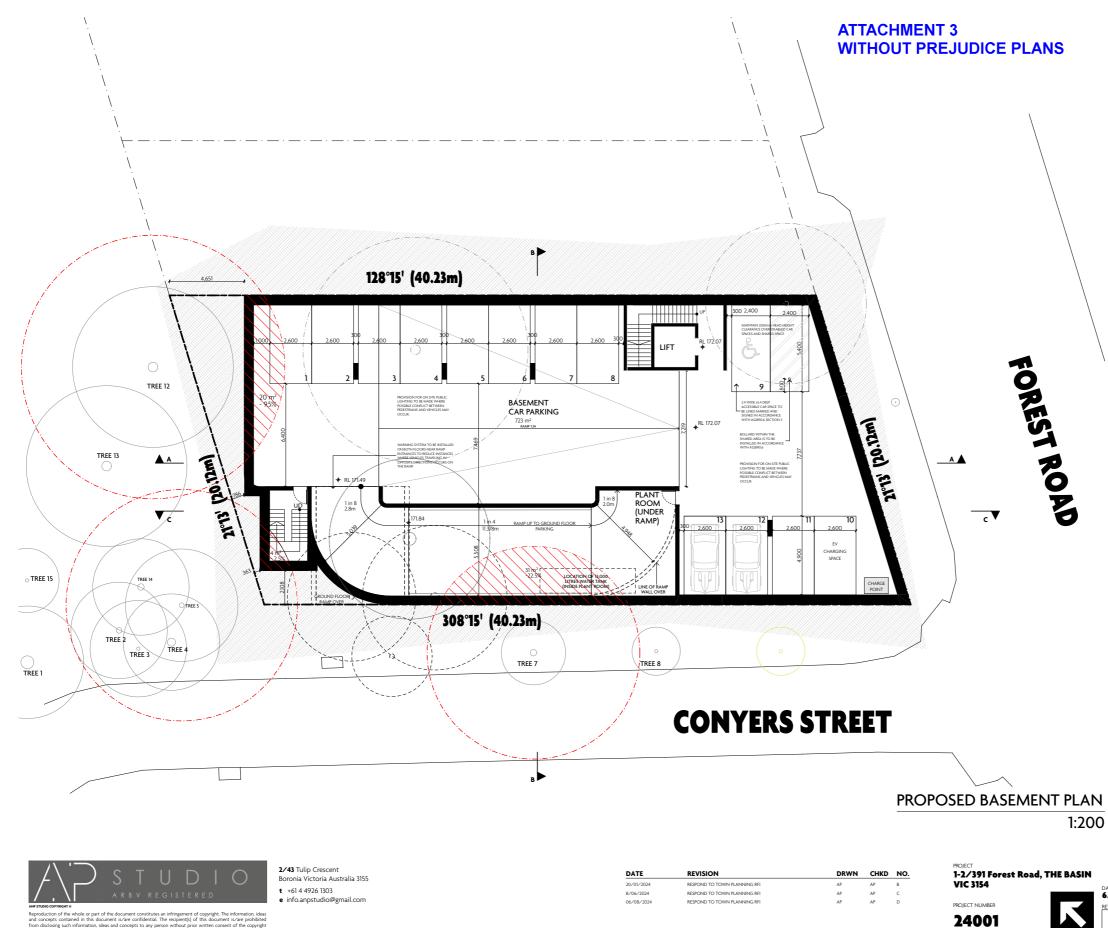

# Amended Development Plans

- 1. Prior to the commencement of the development approved under this Permit, amended development plans to the satisfaction of the Responsible Authority must be submitted to and approved by the Responsible Authority. The development plans must be approved prior to other plans required by this permit. When approved, the plans will be endorsed and will then form part of the permit. The plans must be drawn to scale with dimensions. The plans must be generally in accordance with the plans submitted with the application but modified to show:
  - 1.1 Modifications to the building to ensure the development complies with the overall building height and internal ceiling height requirements of the Design and Development Overlay Schedule 11 (DDO11) by reducing the overall building height in accordance with the 'without prejudice' plans included as Attachment 3 (Plans prepared by AP Studio dated 6/9/24, REV D).
  - 1.2 All car parking spaces must be designed in accordance with Diagram 1 of the Knox Planning Scheme, Clause 52.06 in relation to clearances around the parking spaces.

Should the Charging Point create a vertical obstruction, it may be relocated to the rear of the space and be no longer than 1.75m in length (as shown at parking space 13).

- 1.3 The accessible car parking spaces must be at least 2.4m wide with an adjacent shared area 2.4m wide. Accessible parking spaces are to be located as close as possible to entrances, line marked and signed in accordance with AS2890.6.
- 1.4 Accessway grades must not be steeper than 1:10 within 5 metres of the frontage for at least a width of 2.75m (on the exit side of the accessway).
- 1.5 A dividing line or similar is installed with traffic direction arrows to designate the side of the accessway for exiting drivers.
- 1.6 A warning system (together with an appropriately marked stopping/waiting area) must be installed on both floors of the car park that reduce instances where vehicles traveling in opposite directions occurs on the ramp.
- 1.7 Any gates or similar device controlling vehicular access to the car park must be located at a minimum of 6m inside the property to allow vehicles to store clear of the footpath and the Conyers Street carriageway.
- 1.8 An annoation on the plans stating "The drainage pit in the crossover must be modified with a heavy-duty trafficable lid/grated pit to Knox City Council standards and approved by Council's Stormwater and Asset Preservation teams."
- 1.9 An annotation on the plans stating "Low clearance signs must be installed where vehicles first encounter an overhead obstruction where the clearance is less than 3m."
- 1.10 An amended Waste Management Plan in accordance with Condition 12.
- 1.11 Tree Protection Fencing and Tree Protection Zones for vegetation retained on neighbouring properties and Council street trees to be retained to be drawn on the Development, Drainage and Landscape Plans in accordance with Conditions 16-23.
- 1.12 All levels to be to AHD (Australian Height Datum).