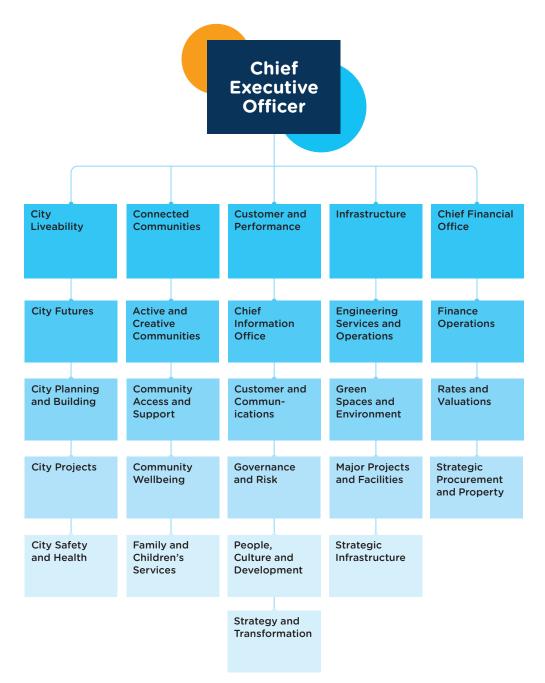

rectorate consists of:
- Chief Information Office
- Customer and Communications
- Governance and Risk
- People, Culture and Development



#### Matt Kelleher Director City Liveability

### Matt's directorate consists of:

- City Futures
- City Planning and Building
- City Projects
- City Safety and Health



### Navec Lorkin Chief Financial Officer

Navec's function consists of:

- Finance Operations
- Rates and Valuations
- Strategic Procurement and Property



#### Grant Thorne Director Infrastructure

Grant's directorate consists of:

- Engineering Services and Operations
- Green Spaces and Environment
- Major Projects and Facilities
- Strategic Infrastructure

## **Organisation chart**

The following chart sets out the organisational structure of Knox City Council as at 30 June 2024.



## Workplace Report

## As at 30 June 2024, Council employed 943 employees, which consisted of full-time, part-time, temporary and casual positions.

Overall, 193 permanent, temporary and casual staff joined Council during the year to fill vacant positions and to meet legislative, project and operational requirements.

## Staff by functional area in 2023-24

### Full-time Equivalent (FTE) as at 30 June 2024

|                               | Full-tir | ne     |                                            | Part-ti | me    |                                            | Casual |      |                                            | Gende  | er Total |                                            | Grand<br>Total |
|-------------------------------|----------|--------|----------------------------