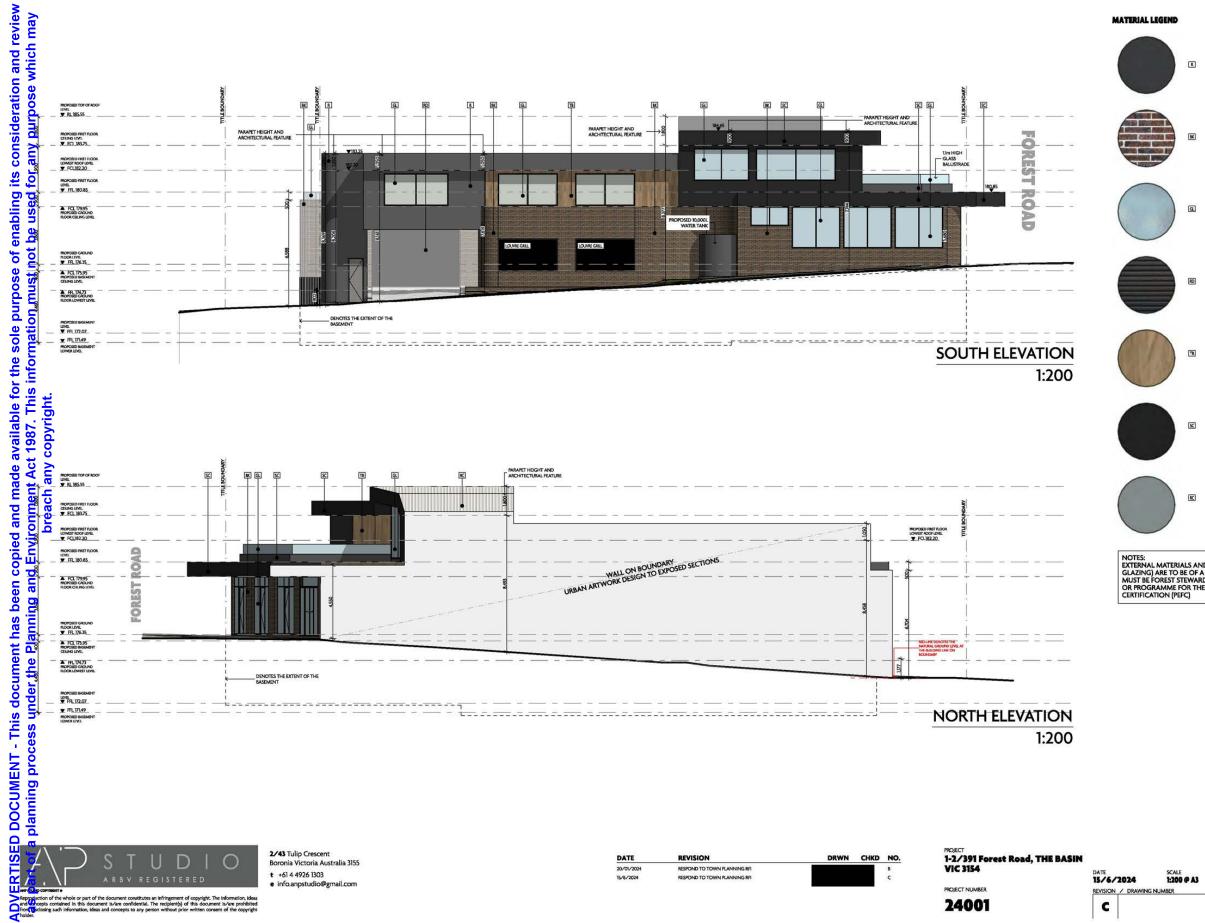

# Amended Development Plans

- 1. Prior to the commencement of the development approved under this Permit, amended development plans to the satisfaction of the Responsible Authority must be submitted to and approved by the Responsible Authority. The development plans must be approved prior to other plans required by this permit. When approved, the plans will be endorsed and will then form part of the permit. The plans must be drawn to scale with dimensions. The plans must be generally in accordance with the plans submitted with the application but modified to show:
  - 1.1 Modifications to the building to ensure the development complies with the overall building height and internal ceiling height requirements of the Design and Development Overlay Schedule 11 (DDO11) by reducing the overall building height in accordance with the 'without prejudice' plans included as Attachment 3 (Plans prepared by AP Studio dated 6/9/24, REV D).
  - 1.2 All car parking spaces must be designed in accordance with Diagram 1 of the Knox Planning Scheme, Clause 52.06 in relation to clearances around the parking spaces.

# External Materials

36. The external materials of the development hereby permitted (including the roof) must be non-reflective and finished in subdued tones and/or colours to the satisfaction of the Responsible Authority.

# **External Materials**

36. The external materials of the development hereby permitted (including the roof) must be non-reflective and finished in subdued tones and/or colours to the satisfaction of the Responsible Authority.

#### **External Materials**

36. The external materials of the development hereby permitted (including the roof) must be non-reflective and finished in subdued tones and/or colours to the satisfaction of the Responsible Authority.