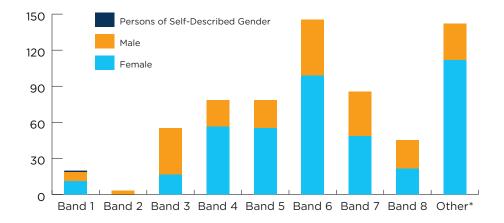

| 56.65  | 21.66  |                                      | 78.31  |
| Band 5                     | 55.16  | 23.23  |                                      | 78.39  |
| Band 6                     | 99.17  | 46.2   |                                      | 145.37 |
| Band 7                     | 48.69  | 36.8   |                                      | 85.49  |
| Band 8                     | 21.68  | 23.5   |                                      | 45.18  |
| Other*                     | 112.21 | 30     |                                      | 142.21 |
| Total                      | 421.73 | 230.65 | 0.05                                 | 652.43 |

\* 'Other' includes non-banded workforce members, including health professionals and nurses, teachers, assistants and senior executive officers.



## Purpose

During 2023-24, we continued to strengthen our staff's connection to our organisational purpose:

## 'Empowering our diverse community to thrive and prosper'

Organisational culture influences how we work together, how we communicate with each other, and how decisions are made. The Knox Culture Statement was developed in 2024 following leader and staff consultation, with over 150 employees providing input. The statement aims to achieve cultural alignment across Knox by defining a set of behavioural expectations, promoting 'the way things are done', and balancing the current cultural environment and our aspirational goals. The culture statement is:

> 'At Knox, we are accountable for the work we do, make meaningful connections and empower each other to make a difference in the