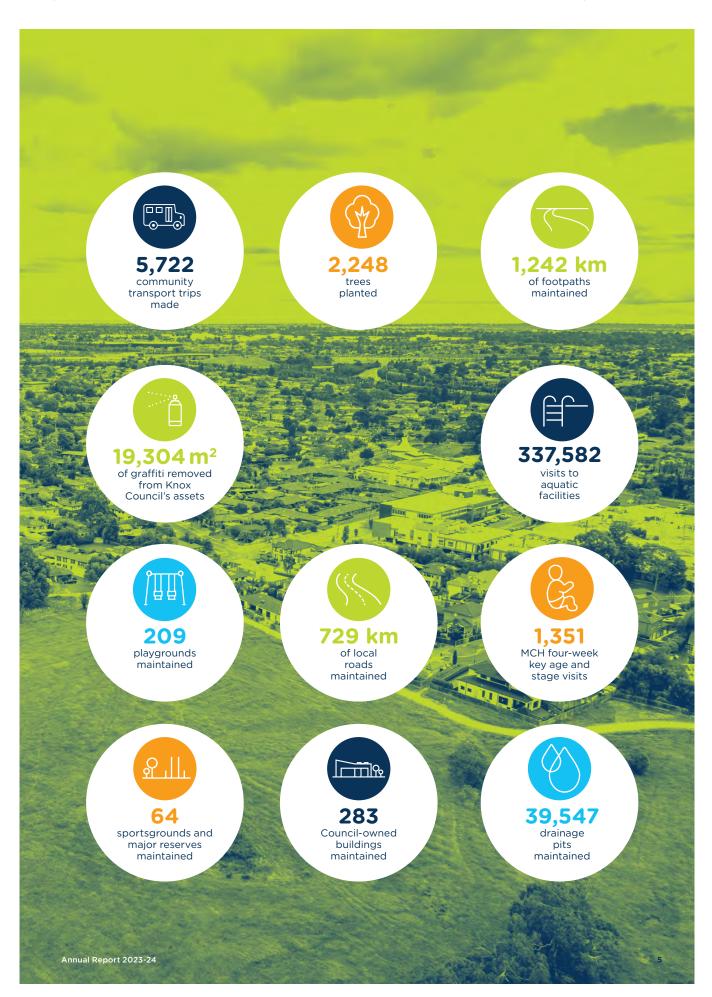

SUMMARY

Knox City Council's 2023-24 Annual Report is presented to Council for consideration, in accordance with the *Local Government Act 2020* (Vic).

The recommended decision in this report has been determined by the Officer Responsible not to contravene the provisions of the Local Government Act 2020 or the Election Period Policy with respect to major decisions or inappropriate decisions.

# RECOMMENDATION

That Council resolve to:

- 1. Consider and endorse the 2023-24 Annual Report in accordance with Sections 98 and 99 of the *Local Government Act 2020* (Vic), and
- 2. Note that the 2023-24 Annual Report will be made available via Council's website.