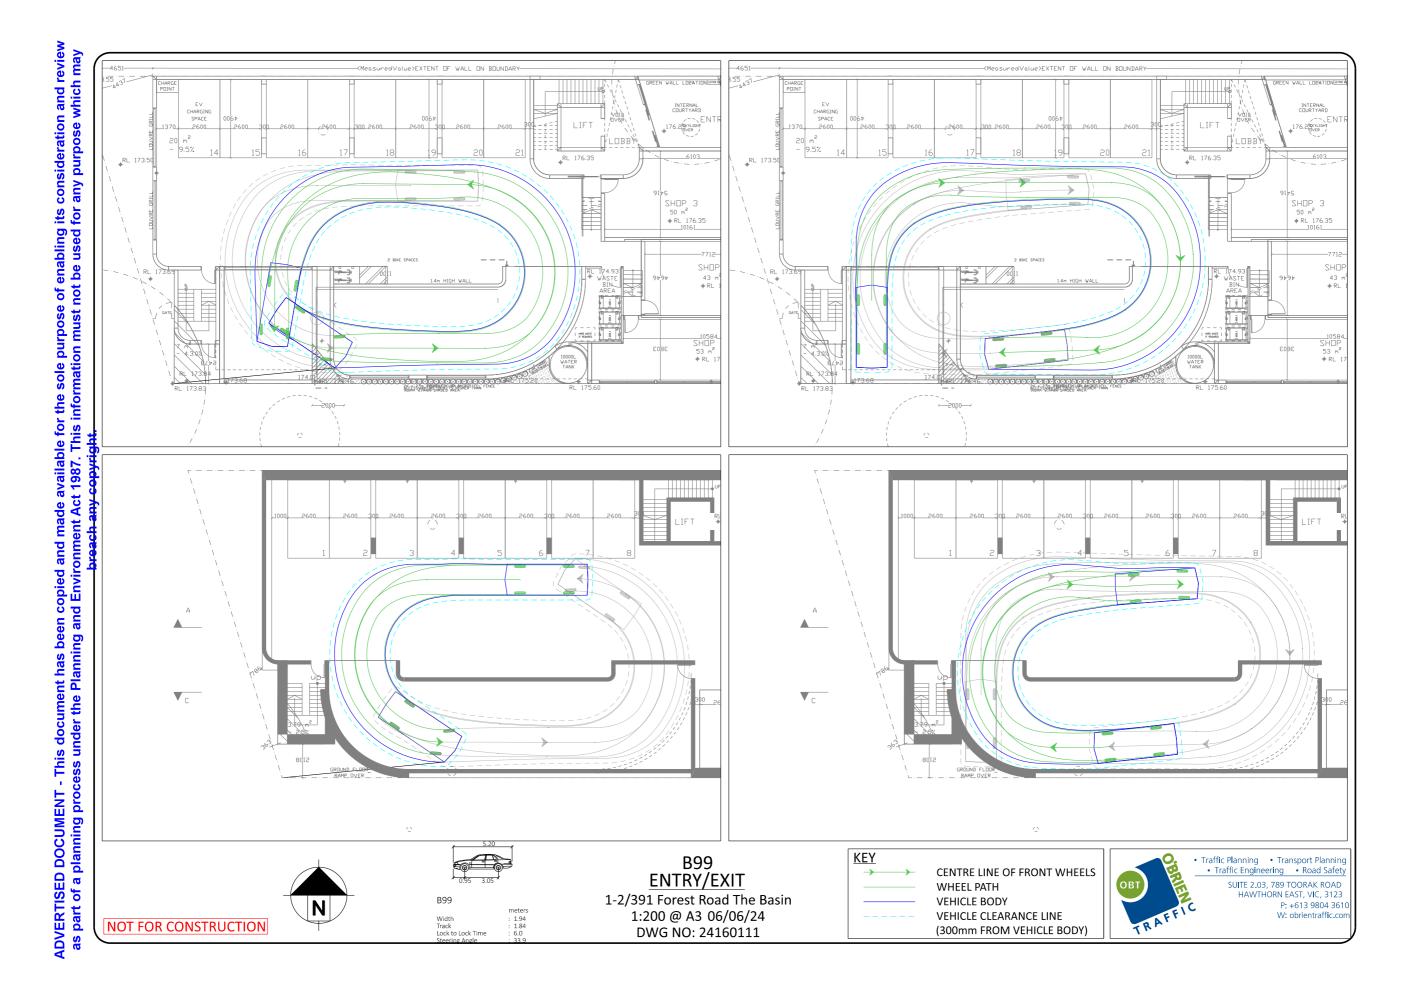

# Amended Development Plans

- 1. Prior to the commencement of the development approved under this Permit, amended development plans to the satisfaction of the Responsible Authority must be submitted to and approved by the Responsible Authority. The development plans must be approved prior to other plans required by this permit. When approved, the plans will be endorsed and will then form part of the permit. The plans must be drawn to scale with dimensions. The plans must be generally in accordance with the plans submitted with the application but modified to show:
  - 1.1 Modifications to the building to ensure the development complies with the overall building height and internal ceiling height requirements of the Design and Development Overlay Schedule 11 (DDO11) by reducing the overall building height in accordance with the 'without prejudice' plans included as Attachment 3 (Plans prepared by AP Studio dated 6/9/24, REV D).
  - 1.2 All car parking spaces must be designed in accordance with Diagram 1 of the Knox Planning Scheme, Clause 52.06 in relation to clearances around the parking spaces.

Should the Charging Point create a vertical obstruction, it may be relocated to the rear of the space and be no longer than 1.75m in length (as shown at parking space 13).

- 1.3 The accessible car parking spaces must be at least 2.4m wide with an adjacent shared area 2.4m wide. Accessible parking spaces are to be located as close as possible to entrances, line marked and signed in accordance with AS2890.6.
- 1.4 Accessway grades must not be steeper than 1:10 within 5 metres of the frontage for at least a width of 2.75m (on the exit side of the accessway).
- 1.5 A dividing line or similar is installed with traffic direction arrows to designate the side of the accessway for exiting drivers.
- 1.6 A warning system (together with an appropriately marked stopping/waiting area) must be installed on both floors of the car park that reduce instances where vehicles traveling in opposite directions occurs on the ramp.
- 1.7 Any gates or similar device controlling vehicular access to the car park must be located at a minimum of 6m inside the property to allow vehicles to store clear of the footpath and the Conyers Street carriageway.
- 1.8 An annoation on the plans stating "The drainage pit in the crossover must be modified with a heavy-duty trafficable lid/grated pit to Knox City Council standards and approved by Council's Stormwater and Asset Preservation teams."
- 1.9 An annotation on the plans stating "Low clearance signs must be installed where vehicles first encounter an overhead obstruction where the clearance is less than 3m."
- 1.10 An amended Waste Management Plan in accordance with Condition 12.
- 1.11 Tree Protection Fencing and Tree Protection Zones for vegetation retained on neighbouring properties and Council street trees to be retained to be drawn on the Development, Drainage and Landscape Plans in accordance with Conditions 16-23.
- 1.12 All levels to be to AHD (Australian Height Datum).

# Amended Development Plans

- 1. Prior to the commencement of the development approved under this Permit, amended development plans to the satisfaction of the Responsible Authority must be submitted to and approved by the Responsible Authority. The development plans must be approved prior to other plans required by this permit. When approved, the plans will be endorsed and will then form part of the permit. The plans must be drawn to scale with dimensions. The plans must be generally in accordance with the plans submitted with the application but modified to show:
  - 1.1 Modifications to the building to ensure the development complies with the overall building height and internal ceiling height requirements of the Design and Development Overlay Schedule 11 (DDO11) by reducing the overall building height in accordance with the 'without prejudice' plans included as Attachment 3 (Plans prepared by AP Studio dated 6/9/24, REV D).
  - 1.2 All car parking spaces must be designed in accordance with Diagram 1 of the Knox Planning Scheme, Clause 52.06 in relation to clearances around the parking spaces. Should the Charging Point create a vertical obstruction, it may be relocated to the rear of the space and be no longer than 1.75m in length (as shown at parking space 13).
  - **1.3** The accessible car parking spaces must be at least 2.4m wide with an adjacent shared area 2.4m wide. Accessible parking spaces are to be located as close as possible to entrances, line marked and signed in accordance with AS2890.6.
  - **1.4** Accessway grades must not be steeper than 1:10 within 5 metres of the frontage for at least a width of 2.75m (on the exit side of the accessway).
  - **1.5** A dividing line or similar is installed with traffic direction arrows to designate the side of the accessway for exiting drivers.
  - **1.6** A warning system (together with an appropriately marked stopping/waiting area) must be installed on both floors of the car park that reduce instances where vehicles traveling in opposite directions occurs on the ramp.
  - 1.7 Any gates or similar device controlling vehicular access to the car park must be located at a minimum of 6m inside the property to allow vehicles to store clear of the footpath and the Conyers Street carriageway.

- 1.8 An annoation on the plans stating "The drainage pit in the crossover must be modified with a heavy-duty trafficable lid/grated pit to Knox City Council standards and approved by Council's Stormwater and Asset Preservation teams."
- **1.9** An annotation on the plans stating "Low clearance signs must be installed where vehicles first encounter an overhead obstruction where the clearance is less than 3m."
- 1.10 An amended Waste Management Plan in accordance with Condition 12.
- **1.11** Tree Protection Fencing and Tree Protection Zones for vegetation retained on neighbouring properties and Council street trees to be retained to be drawn on the Development, Drainage and Landscape Plans in accordance with Conditions 16-23.
- 1.12 All levels to be to AHD (Australian Height Datum).

# Amended Development Plans

- 1. Prior to the commencement of the development approved under this Permit, amended development plans to the satisfaction of the Responsible Authority must be submitted to and approved by the Responsible Authority. The development plans must be approved prior to other plans required by this permit. When approved, the plans will be endorsed and will then form part of the permit. The plans must be drawn to scale with dimensions. The plans must be generally in accordance with the plans submitted with the application but modified to show:
  - 1.1 Modifications to the building to ensure the development complies with the overall building height and internal ceiling height requirements of the Design and Development Overlay Schedule 11 (DDO11) by reducing the overall building height in accordance with the 'without prejudice' plans included as Attachment 3 (Plans prepared by AP Studio dated 6/9/24, REV D).
  - 1.2 All car parking spaces must be designed in accordance with Diagram 1 of the Knox Planning Scheme, Clause 52.06 in relation to clearances around the parking spaces. Should the Charging Point create a vertical obstruction, it may be relocated to the rear of the space and be no longer than 1.75m in length (as shown at parking space 13).
  - **1.3** The accessible car parking spaces must be at least 2.4m wide with an adjacent shared area 2.4m wide. Accessible parking spaces are to be located as close as possible to entrances, line marked and signed in accordance with AS2890.6.
  - **1.4** Accessway grades must not be steeper than 1:10 within 5 metres of the frontage for at least a width of 2.75m (on the exit side of the accessway).
  - **1.5** A dividing line or similar is installed with traffic direction arrows to designate the side of the accessway for exiting drivers.
  - **1.6** A warning system (together with an appropriately marked stopping/waiting area) must be installed on both floors of the car park that reduce instances where vehicles traveling in opposite directions occurs on the ramp.
  - **1.7** Any gates or similar device controlling vehicular access to the car park must be located at a minimum of 6m inside the property to allow vehicles to store clear of the footpath and the Conyers Street carriageway.
  - **1.8** An annoation on the plans stating "The drainage pit in the crossover must be modified with a heavy-duty trafficable lid/grated pit to Knox City Council standards and approved by Council's Stormwater and Asset Preservation teams."

- **1.9** An annotation on the plans stating "Low clearance signs must be installed where vehicles first encounter an overhead obstruction where the clearance is less than 3m."
- **1.10** An amended Waste Management Plan in accordance with Condition 12.
- **1.11** Tree Protection Fencing and Tree Protection Zones for vegetation retained on neighbouring properties and Council street trees to be retained to be drawn on the Development, Drainage and Landscape Plans in accordance with Conditions 16-23.
- **1.12** All levels to be to AHD (Australian Height Datum).