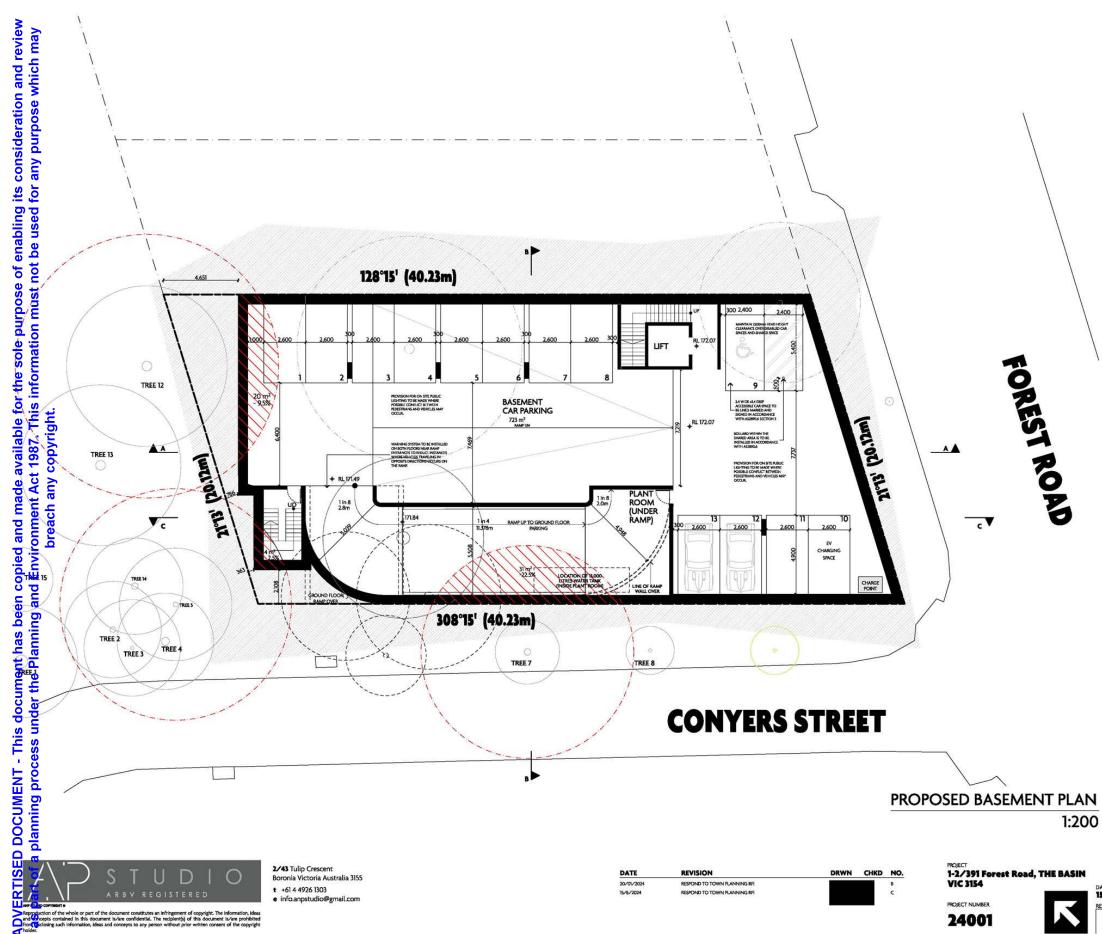

# Amended Development Plans

- 1. Prior to the commencement of the development approved under this Permit, amended development plans to the satisfaction of the Responsible Authority must be submitted to and approved by the Responsible Authority. The development plans must be approved prior to other plans required by this permit. When approved, the plans will be endorsed and will then form part of the permit. The plans must be drawn to scale with dimensions. The plans must be generally in accordance with the plans submitted with the application but modified to show:
  - 1.1 Modifications to the building to ensure the development complies with the overall building height and internal ceiling height requirements of the Design and Development Overlay Schedule 11 (DDO11) by reducing the overall building height in accordance with the 'without prejudice' plans included as Attachment 3 (Plans prepared by AP Studio dated 6/9/24, REV D).
  - 1.2 All car parking spaces must be designed in accordance with Diagram 1 of the Knox Planning Scheme, Clause 52.06 in relation to clearances around the parking spaces.

Should the Charging Point create a vertical obstruction, it may be relocated to the rear of the space and be no longer than 1.75m in length (as shown at parking space 13).

- 1.3 The accessible car parking spaces must be at least 2.4m wide with an adjacent shared area 2.4m wide. Accessible parking spaces are to be located as close as possible to entrances, line marked and signed in accordance with AS2890.6.
- 1.4 Accessway grades must not be steeper than 1:10 within 5 metres of the frontage for at least a width of 2.75m (on the exit side of the accessway).
- 1.5 A dividing line or similar is installed with traffic direction arrows to designate the side of the accessway for exiting drivers.
- 1.6 A warning system (together with an appropriately marked stopping/waiting area) must be installed on both floors of the car park that reduce instances where vehicles traveling in opposite directions occurs on the ramp.
- 1.7 Any gates or similar device controlling vehicular access to the car park must be located at a minimum of 6m inside the property to allow vehicles to store clear of the footpath and the Conyers Street carriageway.
- 1.8 An annoation on the plans stating "The drainage pit in the crossover must be modified with a heavy-duty trafficable lid/grated pit to Knox City Council standards and approved by Council's Stormwater and Asset Preservation teams."
- 1.9 An annotation on the plans stating "Low clearance signs must be installed where vehicles first encounter an overhead obstruction where the clearance is less than 3m."
- 1.10 An amended Waste Management Plan in accordance with Condition 12.
- 1.11 Tree Protection Fencing and Tree Protection Zones for vegetation retained on neighbouring properties and Council street trees to be retained to be drawn on the Development, Drainage and Landscape Plans in accordance with Conditions 16-23.
- 1.12 All levels to be to AHD (Australian Height Datum).

# Amended Development Plans

- 1. Prior to the commencement of the development approved under this Permit, amended development plans to the satisfaction of the Responsible Authority must be submitted to and approved by the Responsible Authority. The development plans must be approved prior to other plans required by this permit. When approved, the plans will be endorsed and will then form part of the permit. The plans must be drawn to scale with dimensions. The plans must be generally in accordance with the plans submitted with the application but modified to show:
  - 1.1 Modifications to the building to ensure the development complies with the overall building height and internal ceiling height requirements of the Design and Development Overlay Schedule 11 (DDO11) by reducing the overall building height in accordance with the 'without prejudice' plans included as Attachment 3 (Plans prepared by AP Studio dated 6/9/24, REV D).
  - 1.2 All car parking spaces must be designed in accordance with Diagram 1 of the Knox Planning Scheme, Clause 52.06 in relation to clearances around the parking spaces. Should the Charging Point create a vertical obstruction, it may be relocated to the rear of the space and be no longer than 1.75m in length (as shown at parking space 13).
  - **1.3** The accessible car parking spaces must be at least 2.4m wide with an adjacent shared area 2.4m wide. Accessible parking spaces are to be located as close as possible to entrances, line marked and signed in accordance with AS2890.6.
  - **1.4** Accessway grades must not be steeper than 1:10 within 5 metres of the frontage for at least a width of 2.75m (on the exit side of the accessway).
  - **1.5** A dividing line or similar is installed with traffic direction arrows to designate the side of the accessway for exiting drivers.
  - **1.6** A warning system (together with an appropriately marked stopping/waiting area) must be installed on both floors of the car park that reduce instances where vehicles traveling in opposite directions occurs on the ramp.
  - 1.7 Any gates or similar device controlling vehicular access to the car park must be located at a minimum of 6m inside the property to allow vehicles to store clear of the footpath and the Conyers Street carriageway.