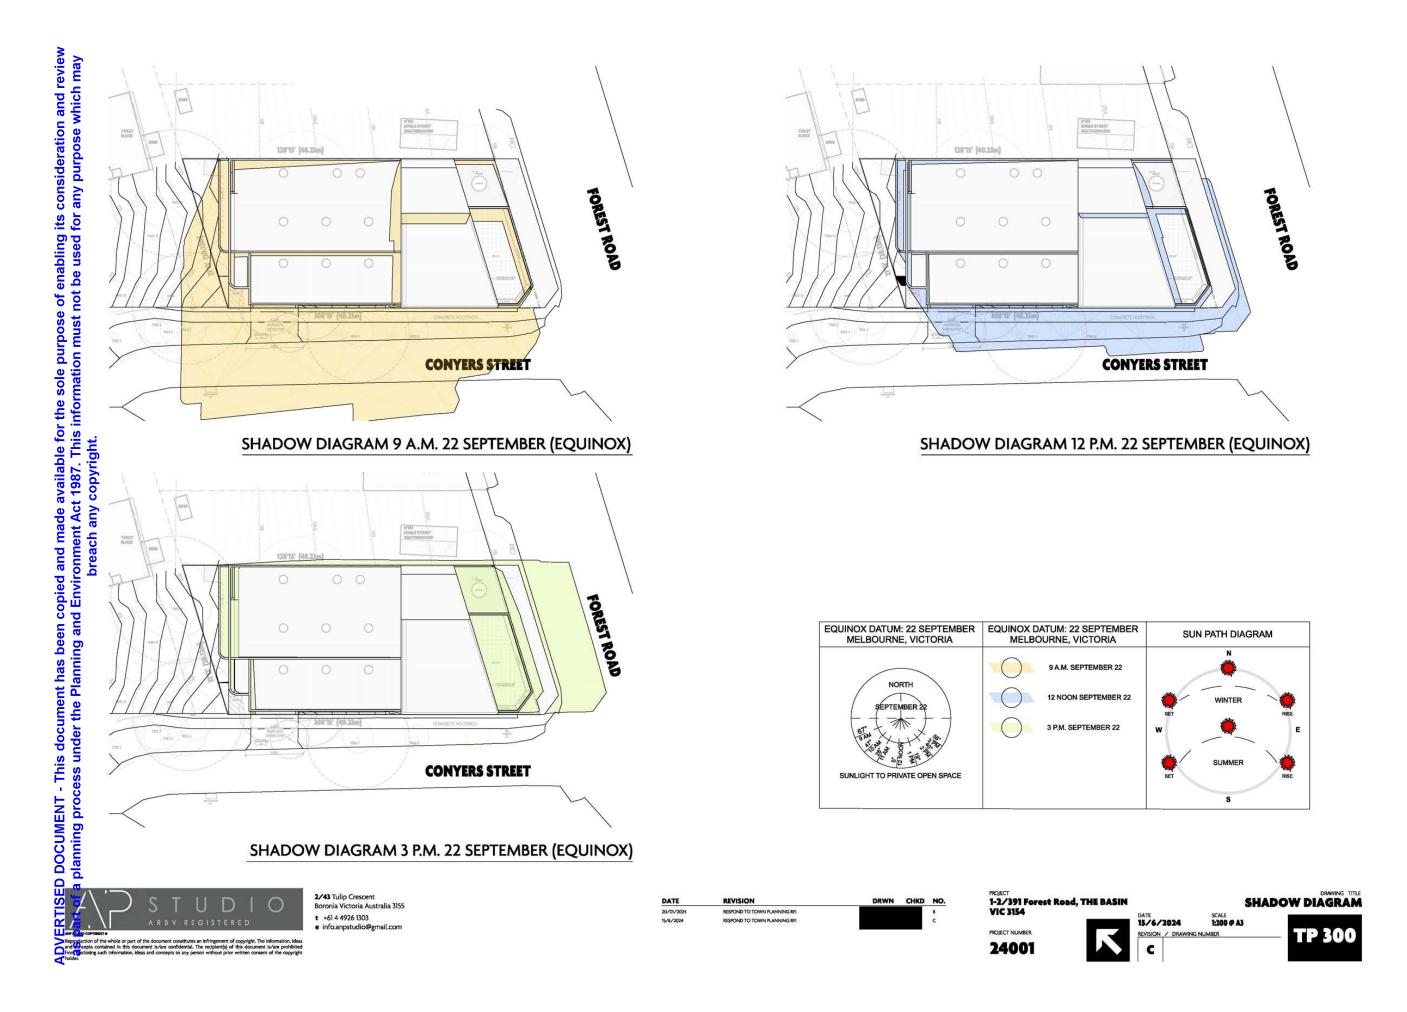

# 1. DISCUSSION

A new application P/2023/6567 has been lodged with Council for the construction of an office and retail building with basement car parking at 1-2/391 Forest Road, The Basin.

It is considered the development will provide an appropriate balance between maximising commercial activity while protecting key views to the Dandenong Ranges from within The Basin Village Neighbourhood Activity Centre.

The development generally complies with the Commercial 1 Zone, Environmental Significance Overlay - Schedule 3 (ESO3), and Bushfire Management Overlay (BMO).

Subject to conditions, the development will generally comply with the Design and Development Overlay – Schedule 11 (DDO11).

On balance it is considered that the proposal responds to the Planning Policy Framework. It is recommended that a Notice of Decision to Grant a Planning Permit be issued.

The application is being reported to Council for decision as, pursuant to Council's Instrument of Delegation (S6), the site is located within the Dandenong Foothills Policy Area and more than 10 separate property objections have been received.