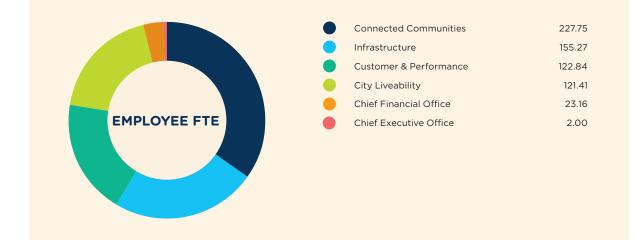

-                                          | 0.03   | 0.03 | -                                          | 80.18  | 42.66    | -                                          | 122.84         |
| Infrastruc-<br>ture           | 34.89    | 112.00 | -                                          | 7.68    | 0.67  | -                                          | -      | 0.03 | -                                          | 42.57  | 112.70   | -                                          | 155.27         |
| Grand Total                   | 246.75   | 211.00 | 0.00                                       | 171.76  | 19.22 | 0.00                                       | 3.22   | 0.43 | 0.05                                       | 421.73 | 230.65   | 0.05                                       | 652.43         |



## **Council staff**

A summary of the number of full-time equivalent (FTE) staff categorised by employment classification and gender is detailed in the following table.

| Employee<br>Classification | Female | Male   | Persons of Self-<br>Described Gender | Total  |
|----------------------------|--------|--------|--------------------------------------|--------|
| Band 1                     | 11.5   | 7.67   | 0.05                                 | 19.22  |
| Band 2                     | 0.03   | 3.2    |                                      | 3.23   |
| Band 3                     | 16.64  | 38.39  |                                      | 55.03  |
| Band 4                     | 56.65  | 21.66  |                                      | 78.31  |
| Band 5                     | 55.16  | 23.23