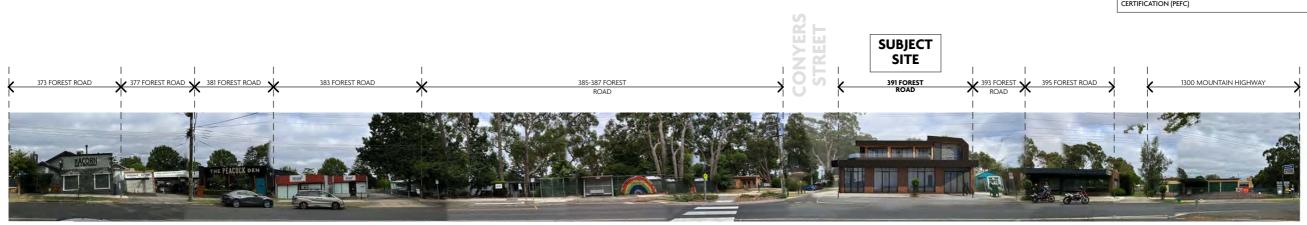

# 1. DISCUSSION

A new application P/2023/6567 has been lodged with Council for the construction of an office and retail building with basement car parking at 1-2/391 Forest Road, The Basin.

It is considered the development will provide an appropriate balance between maximising commercial activity while protecting key views to the Dandenong Ranges from within The Basin Village Neighbourhood Activity Centre.

On balance it is considered that the proposal responds to the Planning Policy Framework. It is recommended that a Notice of Decision to Grant a Planning Permit be issued.

The application is being reported to Council for decision as, pursuant to Council's Instrument of Delegation (S6), the site is located within the Dandenong Foothills Policy Area and more than 10 separate property objections have been received.