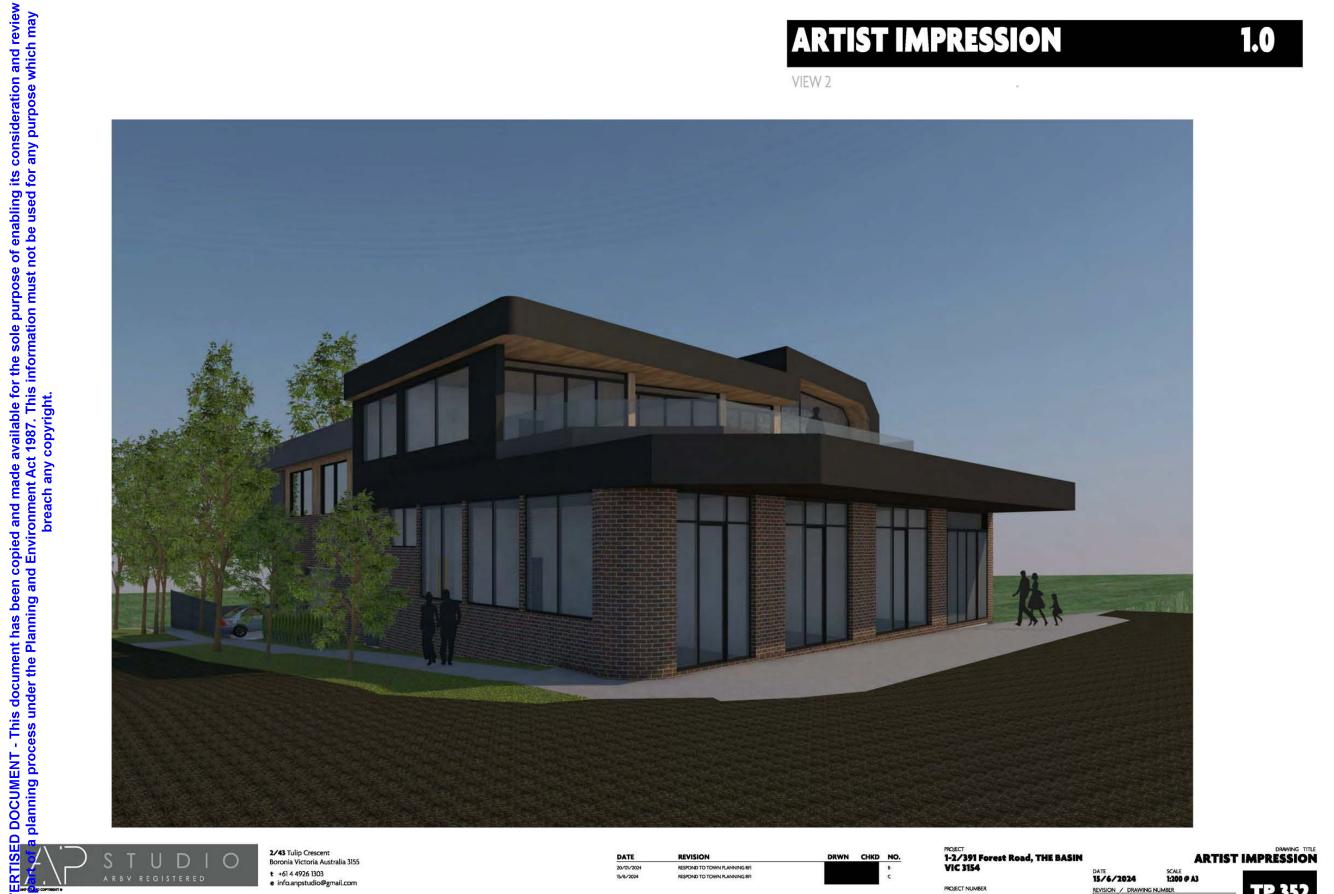

# 1. DISCUSSION

A new application P/2023/6567 has been lodged with Council for the construction of an office and retail building with basement car parking at 1-2/391 Forest Road, The Basin.

It is considered the development will provide an appropriate balance between maximising commercial activity while protecting key views to the Dandenong Ranges from within The Basin Village Neighbourhood Activity Centre.

The development generally complies with the Commercial 1 Zone, Environmental Significance Overlay - Schedule 3 (ESO3), and Bushfire Management Overlay (BMO).

Subject to conditions, the development will generally comply with the Design and Development Overlay – Schedule 11 (DDO11).