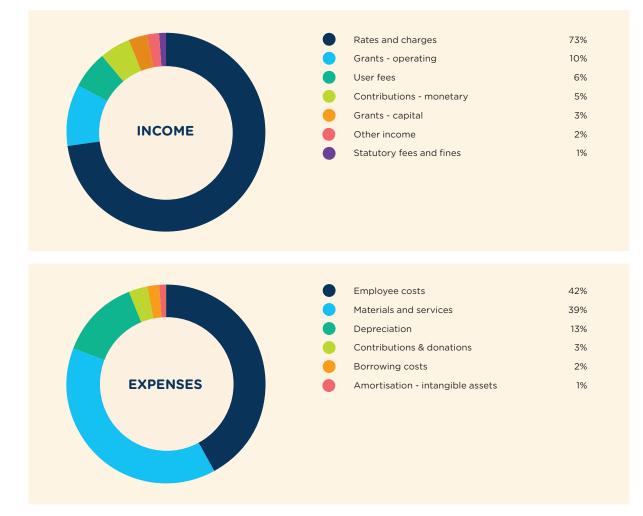

SUMMARY

Knox City Council's 2023-24 Annual Report is presented to Council for consideration, in accordance with the *Local Government Act 2020* (Vic).

The recommended decision in this report has been determined by the Officer Responsible not to contravene the provisions of the Local Government Act 2020 or the Election Period Policy with respect to major decisions or inappropriate decisions.

# RECOMMENDATION

That Council resolve to:

- 1. Consider and endorse the 2023-24 Annual Report in accordance with Sections 98 and 99 of the *Local Government Act 2020* (Vic), and
- 2. Note that the 2023-24 Annual Report will be made available via Council's website.