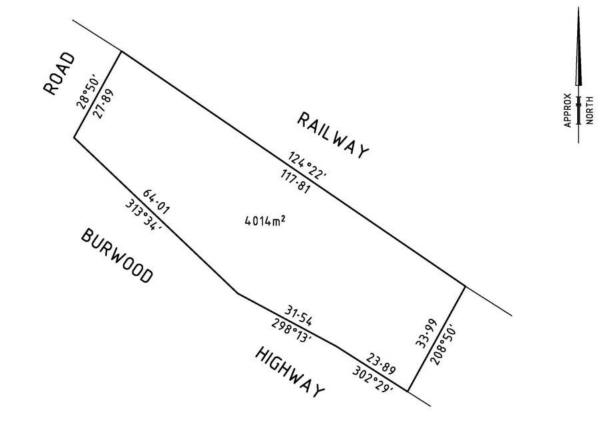

## LOCATION OF LAND

PARISH: **SCORESBY** 

TOWNSHIP: SECTION:

CHOWN ALLOTMENT: 118(PART) & 119(PART)

CROWN PORTION:

VOL 9602 FOL 600, VOL 9602 FOL 601, LE REFERENCE: VOL 9602 FOL 602, VOL 9602 FOL 617,

VOL 9602 FOL 618

TP97141X, TP97142V, TP97052W, LAST PLAN REFERENCE:

TP108858U, TP97053U

POSTAL ADDRESS: 1157-1165 BURWOOD HIGHWAY (at time of subdivision) **UPPER FERNTREE GULLY 3156** 

MGA CO-ORDINATES: (or approx centre of land irrolan) E: 350635 ZONE: 55 N: 5804950 **GDA 94** 