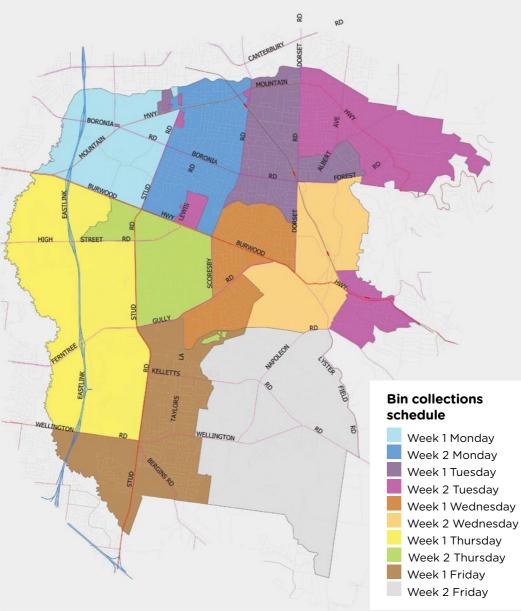

#### Bin collection map and calendar

- 1. Find your street on the map. Note the colour assigned to your area.
- 2. Refer to the bin collection schedule. e.g. *My house is on Taylors Lane so, my bins will be collected week 1, on Fridays.*
- 3. Use the week 1 or week 2 calendar as needed.