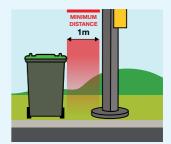

### **Bin placement**

Help us collect your bins safely by placing them on the street as follows:

Ensure bins are at least 50cm apart with wheels and handles facing away from the kerb.

Allow a minimum of 1m clearance from parked cars, trees, light poles or any other obstructions.