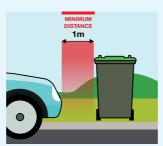

### **Bin placement**

Help us collect your bins safely by placing them on the street as follows:

Ensure bins are at least 50cm apart with wheels and handles facing away from the kerb.

Allow a minimum of 1m clearance from parked cars, trees, light poles or any other obstructions.