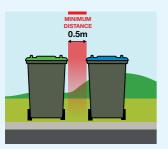

### **Bin placement**

Help us collect your bins safely by placing them on the street as follows:

Ensure bins are at least 50cm apart with wheels and handles facing away from the kerb.

Allow a minimum of 1m clearance from parked cars, trees, light poles or any other obstructions.